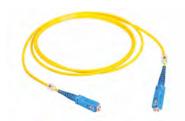

# Product Specifications

FTL-7/7-P008M | 1465969

TracerLight® Fiber Optic Patch Cord, 1.7 mm simplex, singlemode, SC/UPC to SC/UPC, yellow, 8 m

#### **Body Features**

Cable Color Yellow
Connector Color (End A) Blue
Connector Color (End B) Blue

#### **Product Type Features**

Product Type Patch Cord (simplex)

System TracerLight®
Connector Type (End A) SC/UPC
Connector Type (End B) SC/UPC
Fiber Type OS1
Fiber Diameter 9/125 µm
Optical Mode Singlemode