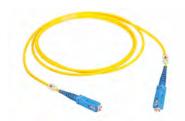

# Product Specifications

FTL-7/7-P005M | 1334400

TracerLight® Fiber Optic Patch Cord, 1.7 mm simplex, singlemode, SC/UPC to SC/UPC, yellow, 5 m

#### **Body Features**

Cable Color Yellow
Connector Color (End A) Blue
Connector Color (End B) Blue

### **Product Type Features**

Product Type Patch Cord (simplex)

System TracerLight®
Connector Type (End A) SC/UPC
Connector Type (End B) SC/UPC
Fiber Type OS1
Fiber Diameter 9/125 µm
Optical Mode Singlemode