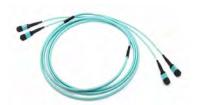

# Product Specifications

5-2055578-5

MPOptimate® Trunk Cable, 24 fiber, duplex, OM4, 55 m, aqua

## **Product Type Features**

Product Type Trunk cable
System MPOptimate®

Connector Type (End A) MPO
Connector Type (End B) MPO
Fiber Type OM4
Fiber Diameter 50/125 µm
Optical Mode Multimode
Polarity Straight