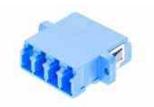

## 1695790-4

Fiber Optic Adapter, LC quad, flanged, blue

#### **Body Features**

Alignment Sleeve Material Ceramic

Body Material Thermoplastic

Color Blue Protective Cap No

# **Configuration Features**

Panel Cut-Out LC cut-out

## **Product Type Features**

Product Type Adapter
Connector Type LC UPC
Optical Mode Singlemode
Connector Style Quad