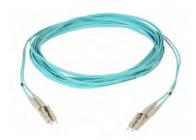

# Product Specifications

1-6536969-3

Fiber Optic Patch Cord, Duplex, Multimode, LC/UPC to LC/UPC, aqua, 13 m

### **Body Features**

Cable Color Aqua
Connector Color (End A) Beige
Connector Color (End B) Beige

#### **Product Type Features**

Product Type Patch Cord (duplex)

Connector Type (End A) LC/UPC
Connector Type (End B) LC/UPC
Fiber Type OM3
Fiber Diameter 50/125 µm
Optical Mode Multimode