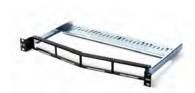

# Product Specifications

1-1671590-1

Universal Connectivity Platform (UCP) Patch Panel, 1RU recessed angled, no support bar