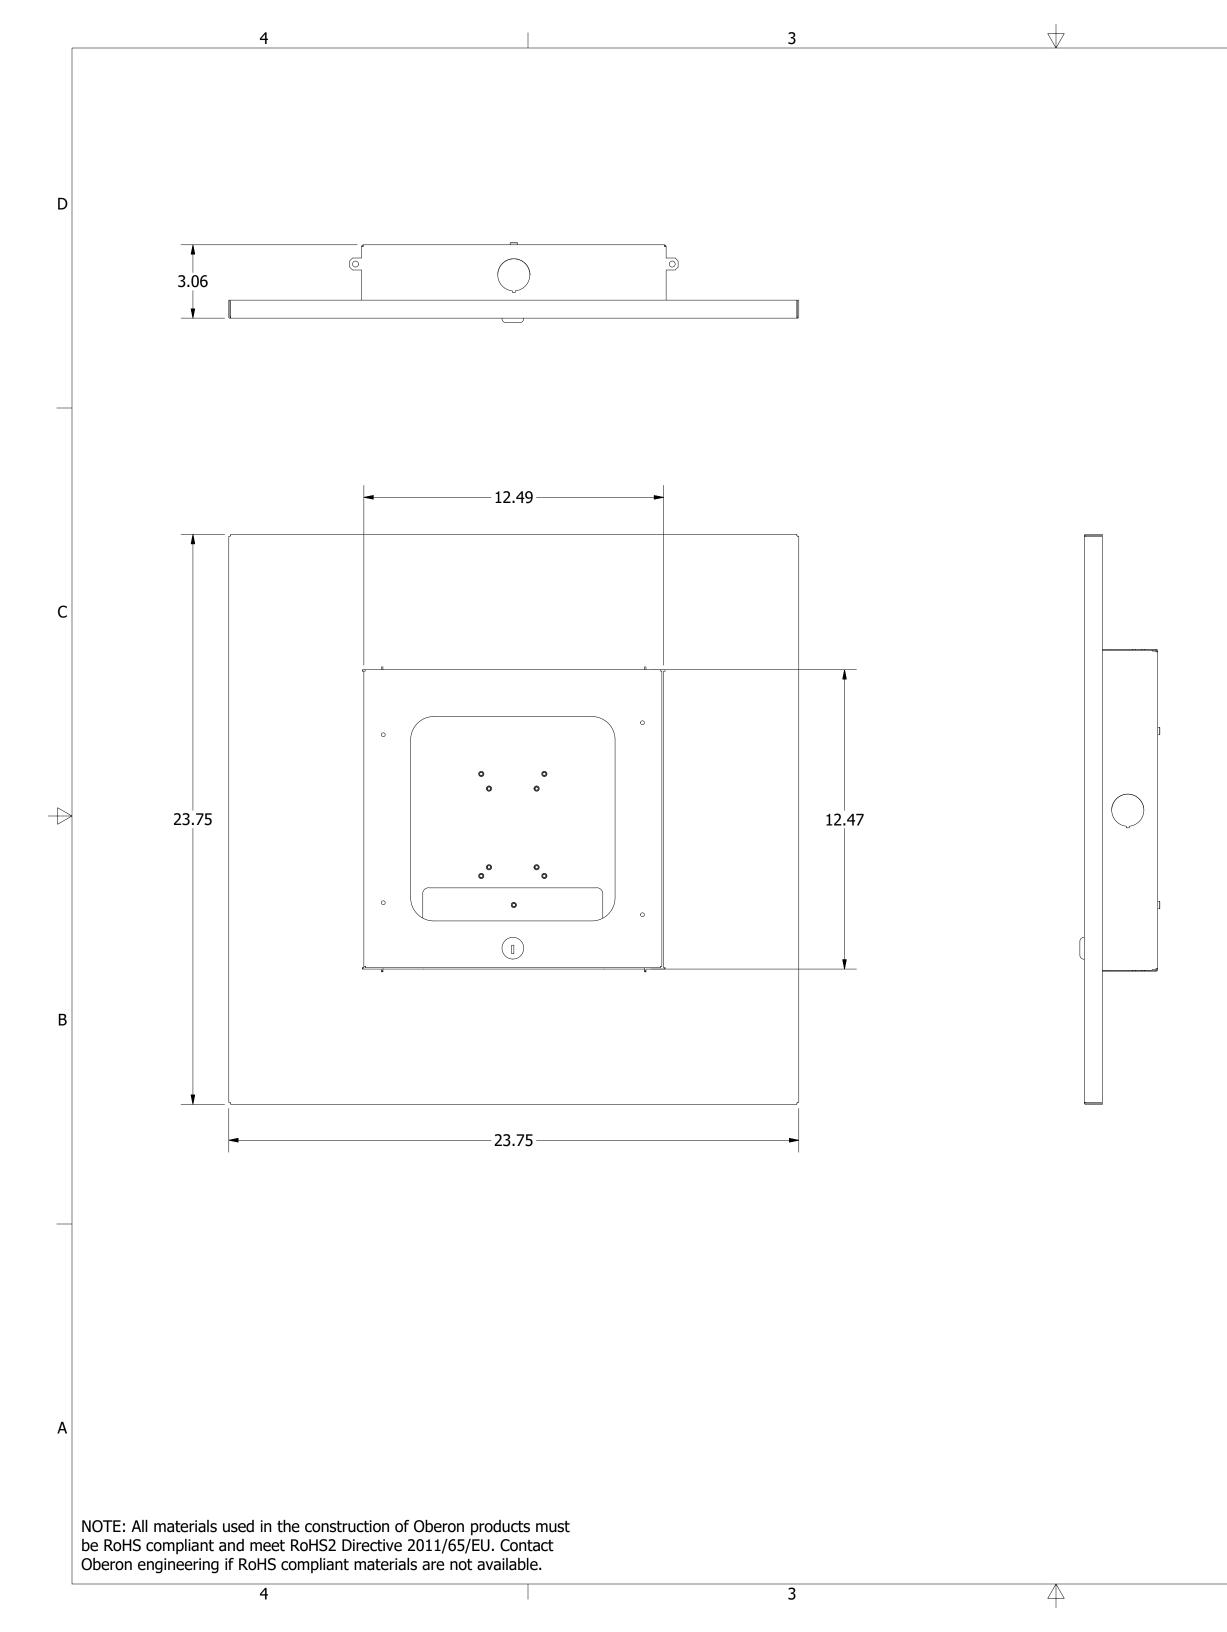

| 2                                                                              |                                            |                      |                                           | 1                         |                  |
|--------------------------------------------------------------------------------|--------------------------------------------|----------------------|-------------------------------------------|---------------------------|------------------|
|                                                                                | ZONE                                       | REV                  | REVISION HISTC<br>DESCRIPTION<br>Released |                           | APPROVED<br>RLC  |
|                                                                                |                                            |                      | I                                         |                           |                  |
|                                                                                |                                            |                      |                                           |                           |                  |
|                                                                                |                                            |                      |                                           |                           | 1                |
|                                                                                |                                            |                      |                                           |                           |                  |
|                                                                                |                                            |                      |                                           |                           |                  |
| ODDEDING                                                                       |                                            |                      |                                           |                           |                  |
| ORDERING                                                                       | INFORM                                     | AIIUN                |                                           |                           |                  |
| The backbox<br>point specific<br>enterprise ac<br>domed enclo<br>access points | c doors are<br>ccess point<br>osure is ava | e availab<br>s. A mu | le for Cisco<br>Iti-vendor ge             | or Aurba N<br>eneral purp | letworks<br>bose |
| MANUFACTU                                                                      | JRER/MOD                                   | EL:                  | OBERON E                                  | NCLOSUR                   | E MODEL:         |
| Cisco 3800/2                                                                   | 2800                                       |                      | Model                                     | 1077-CCO                  | AP3800           |
| Cisco 2600/2                                                                   | 2700/3500/                                 |                      |                                           | 1077-CCO                  |                  |
| Aruba Netwo                                                                    |                                            |                      |                                           | 1077-AP20                 |                  |
| Aruba Netwo<br>Aruba Netwo                                                     |                                            |                      |                                           | 1077-AP<br>1077-AP        | _                |
| Aruba Networks AP325 Model 1077-AP325                                          |                                            |                      |                                           |                           |                  |
|                                                                                | B Gauge Alı<br>5 Gauge St                  | eel Door             | Backbox<br>White Powe<br>White Pow        |                           |                  |
| Includes:                                                                      |                                            |                      |                                           |                           |                  |
| -Fire Foam G                                                                   |                                            |                      |                                           |                           |                  |
| -Conduit Fitt<br>-Installation                                                 | 0                                          | Specific             | to Access Po                              | oint                      | _                |
|                                                                                |                                            |                      |                                           |                           |                  |
| UL Listed - F<br>OSHPD Appr                                                    |                                            |                      |                                           |                           |                  |
| DRAWN<br>RLC                                                                   | 5/26/2016                                  | Oberon 1             | inc 1315 S. Allen S                       | St State College          | PA 16801         |
| Checked<br>RLC                                                                 | 5/26/2016 T                                | ITLE                 | .nc 1313 5. Allen 5                       |                           | , FA 10001       |
| QA                                                                             |                                            |                      |                                           | 0                         | ,                |
| MFG<br>RLC<br>APPROVED                                                         | 5/26/2016                                  |                      | 77-CCOAP380                               | U                         |                  |
| RLC                                                                            | 5/26/2016<br>.0 = +/030                    | SIZE                 | DWG NO                                    |                           | REV              |
| .(                                                                             | 00 = +/015                                 | CALE                 | 2621                                      |                           |                  |
| 2                                                                              | 00 = +/005                                 |                      |                                           | SHEET 1 (<br>1            |                  |