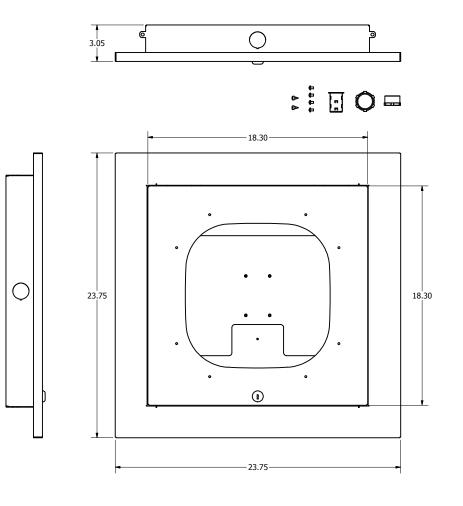

## NOTES:

-Weight: 16 lbs. -Material: 20 Gauge Galvanized Steel Backbox 18 Gauge Steel Door White Powder Coat 18 Gauge Steel Flange White Powder Coat

#### Includes:

4

*-Fire Foam Grommet -Conduit Fittings -Installation Hardware Specific to Access Point* 

UL Listed - File Number E348543 OSHPD Approved - OPM-0110-13

| RLC 11/13/2015 Oberon, Inc 1315 S. Allen St State College | e. PA 16801 |
|-----------------------------------------------------------|-------------|
| CHECKED<br>RLC 11/13/2015<br>TITLE                        | -,          |
|                                                           |             |
| MFG<br>RLC 11/13/2015<br>Model 1047-XX                    |             |
| APPROVED<br>RLC 11/13/2015 SIZE DWG NO                    | REV         |
| TOLERANCE: .0 = +/030<br>.00 = +/015 C 1047 Series        | 1           |
| .000 = +/005 SCALE SHEET 1                                | OF 1        |