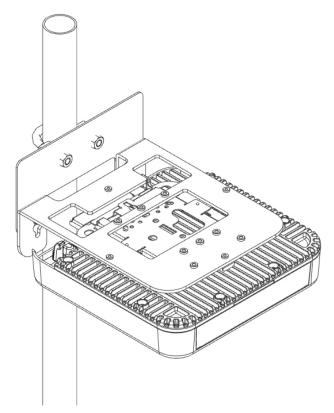

Step 3 – The installation is now complete (Figure 3).

Step 2 – Align the U-bolt to the two holes in the speaker mount and clamp on to the speaker stand (Figure 2).

**Figure 3 - Completed Installation**