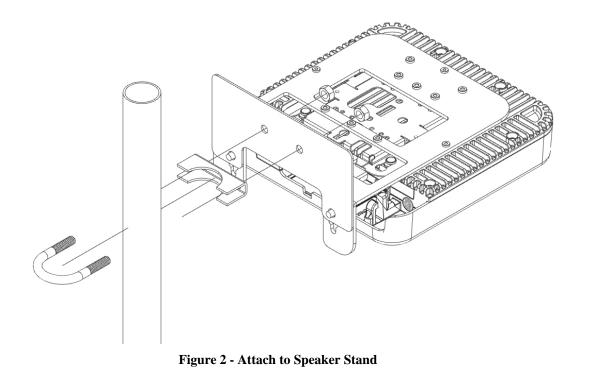

Step 3 – The installation is now complete (Figure 3).

Step 2 – Align the U-bolt to the two holes in the speaker mount and clamp on to the speaker stand (Figure 2).

**Figure 3 - Completed Installation**