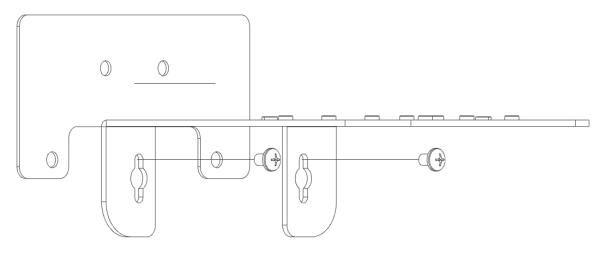

### Assembly Components:

- Speaker Mount Bracket 1 each
- Clamping U-Bolt 1 each
- #1/4-20 x 3/8 Screws 2 each

If any of these items are missing, contact your Oberon representative.

Step 1 – Attach speaker mount bracket to the Model 1008/1009 using the #1/4-20 screws (Figure 1).