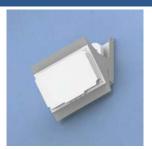

## 1-Axis Articulating AP/Antenna Mount: White cover

Category: Wall and Hard Ceiling - Surface Mount - Surface Mount - Enclosures

Oberon's Model 1014 is an articulating wall mount for most wireless access points and directional antennas. Provides 1 axis articulating mount for directional antenna for up to a 45-degree tilt. The Model 1014-00 includes a wireless signal transparent paintable cover, making it simple to customize the color of the access point compliment interior color schemes. Coloring the cover does not void the manufacturer's warranty.

## **Technical Specifications**

- Design: 1 Axis articulating mount for securing wireless access points and directional antennas on walls. Designed to allow directional antenna to articulate in elevation. Works with most vendors' access points and antennas. With vanity cover to conceal access point and antenna.
- Performance: Articulating antenna plate enables +/- 45° antenna pointing, up and down. Vanity cover is transparent to wireless signal
- Includes T-bar bracket for attaching most vendors' APs
- · Construction: 16 ga. galvanized steel
- Includes Oberon model 33-ANT-COVER attachable, paintable, white UL94-5VA ABS plastic vanity cover
- Size: 10.8 inches by 8 inches by 4.4 inches (274mm by 203mm by 114mm)
- Vanity Cover size: 11.3 inches by 10.1 inches by 7.6 inches (287mm by 257m by 195mm)