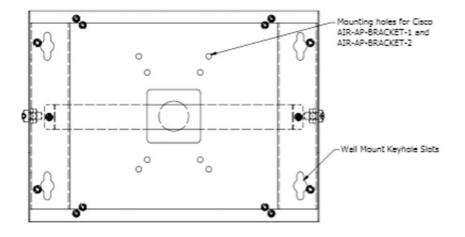

## **Technical Specifications**

- Design: 1 Axis articulating mount for securing wireless access points and directional antennas on walls. Designed to allow directional antenna to articulate in elevation. Works with most vendors' access points and antennas. With vanity cover to conceal access point and antenna.
- Performance: Articulating antenna plate enables +/- 45° antenna pointing, up and down. Vanity cover is transparent to wireless signal
- Includes T-bar bracket for attaching most vendors' APs
- · Construction: 16 ga. galvanized steel
- Includes Oberon model 33-ANT-COVER attachable, paintable, white UL94-5VA ABS plastic vanity cover
- Size: 10.8 inches by 8 inches by 4.4 inches (274mm by 203mm by 114mm)
- Vanity Cover size: 11.3 inches by 10.1 inches by 7.6 inches (287mm by 257m by 195mm)

# **Dimensional Images**

Note: See 33-ANT-COVER for vanity cover dimensions.