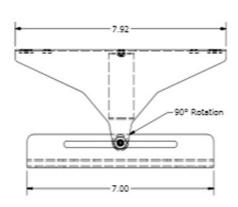

## **Technical Specifications**

- Design: 1 Axis articulating mount for securing wireless access points and directional antennas on walls. Designed to allow directional antenna to articulate in elevation. Works with most vendors' access points and antennas. With vanity cover to conceal access point and antenna.
- Performance: Articulating antenna plate enables +/- 45° antenna pointing, up and down. Vanity cover is transparent to wireless signal
- Includes T-bar bracket for attaching most vendors' APs
- · Construction: 16 ga. galvanized steel
- Includes Oberon model 33-ANT-COVER attachable, paintable, white UL94-5VA ABS plastic vanity cover
- Size: 10.8 inches by 8 inches by 4.4 inches (274mm by 203mm by 114mm)
- Vanity Cover size: 11.3 inches by 10.1 inches by 7.6 inches (287mm by 257m by 195mm)

# **Dimensional Images**

Note: See 33-ANT-COVER for vanity cover dimensions.