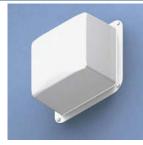

## **Technical Specifications**

- Design: 1 Axis articulating mount for securing wireless access points and directional antennas on walls. Designed to allow directional antenna to articulate in elevation. Works with most vendors' access points and antennas. With vanity cover to conceal access point and antenna.
- Performance: Articulating antenna plate enables +/- 45° antenna pointing, up and down. Vanity cover is transparent to wireless signal
- Includes T-bar bracket for attaching most vendors' APs
- · Construction: 16 ga. galvanized steel
- Includes Oberon model 33-ANT-COVER attachable, paintable, white UL94-5VA ABS plastic vanity cover
- Size: 10.8 inches by 8 inches by 4.4 inches (274mm by 203mm by 114mm)
- Vanity Cover size: 11.3 inches by 10.1 inches by 7.6 inches (287mm by 257m by 195mm)

### **Includes**

- (1) Adjustable mounting bracket
- (1) White vanity cover
- (4) Screw head caps
- (1) T-bar bracket
- Shipping weight: 6 lbs. per unit