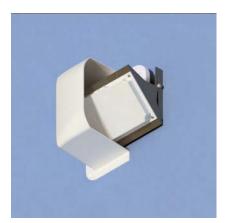

## 1-Axis Articulating AP/Antenna Mount: White cover

Category: Wall and Hard Ceiling - Surface Mount - Surface Mount - Enclosures

Oberon's Model 1014 is an articulating wall mount for most wireless access points and directional antennas. Provides 1 axis articulating mount for directional antenna for up to a 45-degree tilt. The Model 1014-00 includes a wireless signal transparent paintable cover, making it simple to customize the color of the access point compliment interior color schemes. Coloring the cover does not void the manufacturer's warranty.

## **Technical Specifications**

- Design: 1 Axis articulating mount for securing wireless access points and directional antennas on walls. Designed to allow directional antenna to articulate in elevation. Works with most vendors' access points and antennas. With vanity cover to conceal access point and antenna.
- Performance: Articulating antenna plate enables +/- 45° antenna pointing, up and down. Vanity cover is transparent to wireless signal
- Includes T-bar bracket for attaching most vendors' APs
- · Construction: 16 ga. galvanized steel
- Includes Oberon model 33-ANT-COVER attachable, paintable, white UL94-5VA ABS plastic vanity cover
- Size: 10.8 inches by 8 inches by 4.4 inches (274mm by 203mm by 114mm)
- Vanity Cover size: 11.3 inches by 10.1 inches by 7.6 inches (287mm by 257m by 195mm)

### **Includes**

- (1) Adjustable mounting bracket
- (1) White vanity cover
- (4) Screw head caps
- (1) T-bar bracket
- Shipping weight: 6 lbs. per unit