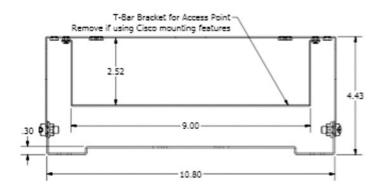

## **Technical Specifications**

- Design: 1 Axis articulating mount for securing wireless access points and directional antennas on walls. Designed to allow directional antenna to articulate in elevation. Works with most vendors' access points and antennas. With vanity cover to conceal access point and antenna.
- Performance: Articulating antenna plate enables +/- 45° antenna pointing, up and down. Vanity cover is transparent to wireless signal
- Includes T-bar bracket for attaching most vendors' APs
- · Construction: 16 ga. galvanized steel
- Includes Oberon model 33-ANT-COVER attachable, paintable, white UL94-5VA ABS plastic vanity cover
- Size: 10.8 inches by 8 inches by 4.4 inches (274mm by 203mm by 114mm)
- Vanity Cover size: 11.3 inches by 10.1 inches by 7.6 inches (287mm by 257m by 195mm)

#### Measurements (Maximum values):

• Height: 10.8 in.

• Width: 8 in.

• Depth: 4.4 in.

• Item Weight: 6 lbs.

• Shipping Weight: 6 lbs.

# **Dimensional Images**

Note: See 33-ANT-COVER for vanity cover dimensions.