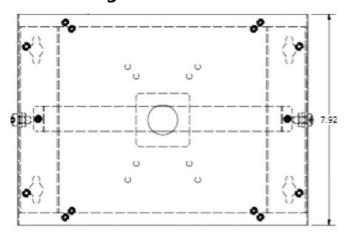

#### Measurements (Maximum values):

• Height: 10.8 in.

• Width: 8 in.

• Depth: 4.4 in.

• Item Weight: 6 lbs.

• Shipping Weight: 6 lbs.

# **Dimensional Images**

Note: See 33-ANT-COVER for vanity cover dimensions.