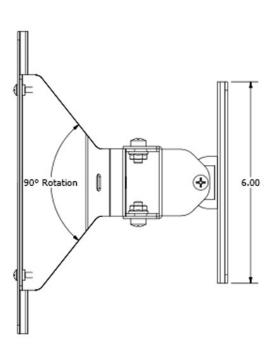

## **Technical Specifications**

- Design: 2-Axis articulating mount for securing wireless access points and directional antennas on walls. Designed to allow directional antenna to articulate in both azimuth and elevation. Works with most vendors' access points and antennas. With vanity cover to conceal access point and antenna.
- Performance: Articulating antenna plate enables +/- 45° antenna pointing, up and down, right and left. Vanity cover is transparent to wireless signal
- Includes T-bar bracket for attaching most vendors' APs
- Construction: 14 ga. white, powder-coated steel
- Includes attachable, paintable, white UL94-5VA ABS plastic vanity cover
- Size: 9 inches by 11 inches by 6.25 inches (229 mm by 280 mm by 159 mm)
- Vanity cover size: 11.5 inches by 10.25 inches by 7.25 inches (292 mm by 260 mm by 184 mm)

# **Dimensional Images**