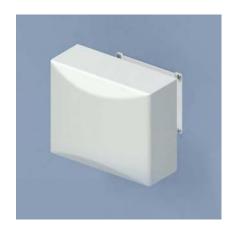

### 2-Axis Articulating AP/Antenna Mount: White cover

Category: Wall and Hard Ceiling - Surface Mount - Surface Mount - Enclosures

2-axis Articulating AP and antenna mount for most manufacturers' APs and directive (or patch) antennas on pillars/walls. The 1013 is attached to the wall, and AP and antenna are attached to the articulating mount. Mount can be swiveled on two axes to provide the desired down-tilt and azimuth coverage of the directive antenna. The 1013 with the directive antenna can be used to create zones of coverage within stadiums, high-density auditoriums, and classrooms. Includes paintable vanity cover.

#### **Features & Benefits**

- · Excellent for stadiums, high-density auditoriums, and larger classrooms
- Swivels on two axes to provide down-tilt and azimuth coverage desired
- · Designed for mounting most vendors enterprise wireless access points with external antennas on the wall or ceiling
- Designed for high-density WiFi installations
- Can be mounted over telecommunications outlet