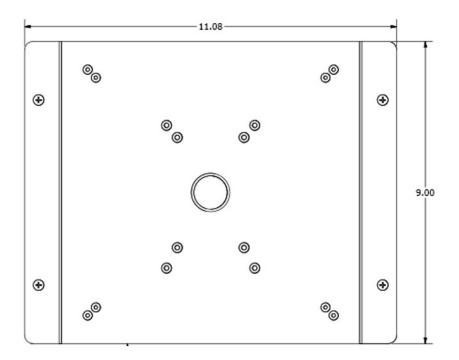

## **Technical Specifications**

- Design: 2-Axis articulating mount for securing wireless access points and directional antennas on walls. Designed to allow directional antenna to articulate in both azimuth and elevation. Works with most vendors' access points and antennas. With vanity cover to conceal access point and antenna.
- Performance: Articulating antenna plate enables +/- 45° antenna pointing, up and down, right and left. Vanity cover is transparent to wireless signal
- Includes T-bar bracket for attaching most vendors' APs
- Construction: 14 ga. white, powder-coated steel
- Includes attachable, paintable, white UL94-5VA ABS plastic vanity cover
- Size: 9 inches by 11 inches by 6.25 inches (229 mm by 280 mm by 159 mm)
- Vanity cover size: 11.5 inches by 10.25 inches by 7.25 inches (292 mm by 260 mm by 184 mm)

#### **Measurements** (Maximum values):

- Height: 9 in.
- Width: 11 in.
- Depth: 6.25 in.
- Item Weight: 7 lbs.
- Shipping Weight: 7 lbs.

# **Dimensional Images**