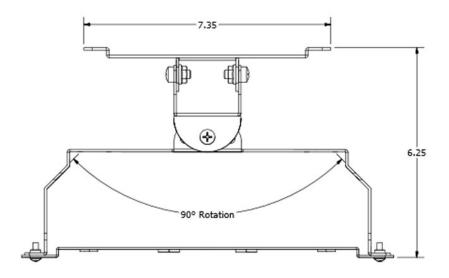

## **Technical Specifications**

- Design: 2-Axis articulating mount for securing wireless access points and directional antennas on walls. Designed to allow directional antenna to articulate in both azimuth and elevation. Works with most vendors' access points and antennas. With vanity cover to conceal access point and antenna.
- Performance: Articulating antenna plate enables +/- 45° antenna pointing, up and down, right and left. Vanity cover is transparent to wireless signal
- Includes T-bar bracket for attaching most vendors' APs
- Construction: 14 ga. white, powder-coated steel
- Includes attachable, paintable, white UL94-5VA ABS plastic vanity cover
- Size: 9 inches by 11 inches by 6.25 inches (229 mm by 280 mm by 159 mm)
- Vanity cover size: 11.5 inches by 10.25 inches by 7.25 inches (292 mm by 260 mm by 184 mm)

#### **Measurements** (Maximum values):

- Height: 9 in.
- Width: 11 in.
- Depth: 6.25 in.
- Item Weight: 7 lbs.
- Shipping Weight: 7 lbs.

# **Dimensional Images**