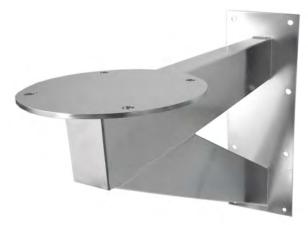

#### Product overview

The BPW6800 is designed to accompany the Oxalis Group, Stainless Steel CCTV Pan & Tilt product range. Its rugged design and stainless steel construction is suitable for both offshore industrial marine and land based installations. The BPW6800 is designed to mount the XP, XT, SP & ST Series Pan & Tilt Ranges, it has eight 11mm fixing holes to ensure secure mounting.

### **Product features**

- Stainless Steel AISI 316L
- Electro Polished Stainless Steel finish
- Load Rating for 62 KG
- Weight for 14KG