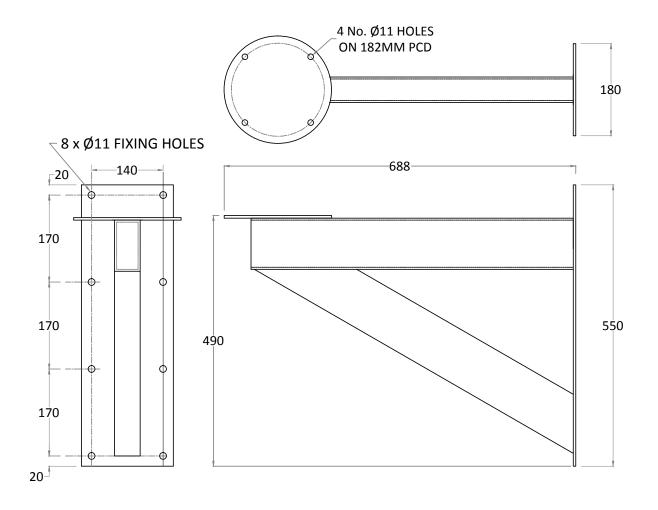

## General Arrangement Drawing

Eaton Masons Road Stratford-upon-Avon Warwickshire CV37 9NB United Kingdom

T: +44 (0) 1789 775 775

© 2015 Eaton All Rights Reserved Printed in UK Publication No. DSOX0071EN/B December 2015