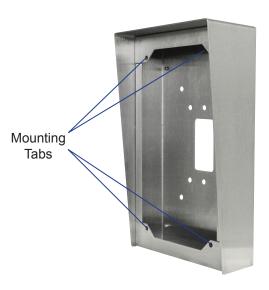

#### **MOUNTING INSTRUCTIONS:**

- 1. The SBX-ISDVFRA is designed to mount to a 1 or 2-gang box, ring, or to any flat surface.
- 2. Pass cable through the knockout hole.
- 3. Secure mounting box to wall.
- 4. Connect wires to door station. (Refer to system's installation instructions).
- 5. Connect supplied speed nuts to mounting tabs. (4 total)
- 6. Attach door station to mounting box using the tamper proof screws and tool supplied with this box.

#### SPECIFICATIONS:

Mounting: Material: Color: Dimensions (HxWxD): Interior depth: 1 or 2-gang box, or surface mount directly to wall 18-Gauge Stainless Steel Polished Stainless Steel 11-11/16" x 7-1/16" x 2-13/16" (top); 1-13/16" (bottom) 1-5/8"