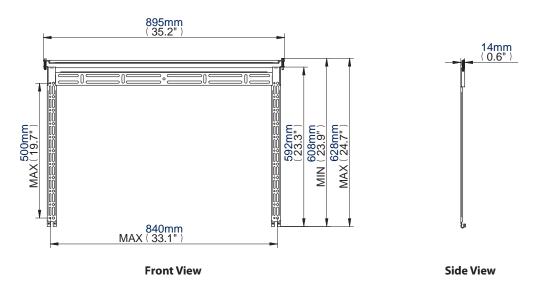

## Designed for flat screens up to 80" (203cm) / 70kg (154lbs)

- Fits screens with mounting patterns up to: H: 840mm (33.2") x V: 500mm (19.7") including VESA® fixings up to 800 x 400mm
- Ultra-slim design mounts screen only 14mm (0.6") from wall
- Features 'OWLS'<sup>TM</sup> On Wall Levelling System
- Suitable for concrete / brick or up to 32" stud walls
- Security locking screws, Allen key and locking bar provided for secure installation
- Universal screen fixing kit supplied, including M4, M5, M6 and M8 screws
- Simple 'hook-on' installation with all mounting hardware included
- Brown boxed packaging designed to help cut costs for the professional installer. Retail boxed product also available as the BT8220
- · Available in Black