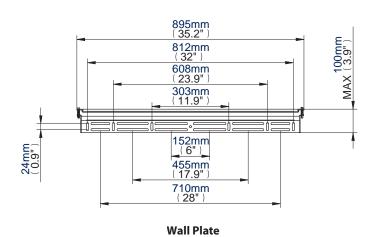

## Designed for flat screens up to 80" (203cm) / 70kg (154lbs)

- Fits screens with mounting patterns up to: H: 840mm (33.2") x V: 500mm (19.7") including VESA® fixings up to 800 x 400mm
- Ultra-slim design mounts screen only 14mm (0.6") from wall
- Features 'OWLS'<sup>TM</sup> On Wall Levelling System
- Suitable for concrete / brick or up to 32" stud walls
- Security locking screws, Allen key and locking bar provided for secure installation
- Universal screen fixing kit supplied, including M4, M5, M6 and M8 screws
- Simple 'hook-on' installation with all mounting hardware included
- Brown boxed packaging designed to help cut costs for the professional installer. Retail boxed product also available as the BT8220
- · Available in Black