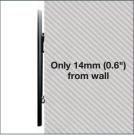

## Designed for flat screens up to 80" (203cm) / 70kg (154lbs)

- Fits screens with mounting patterns up to: H: 840mm (33.2") x V: 500mm (19.7") including VESA® fixings up to 800 x 400mm
- Ultra-slim design mounts screen only 14mm (0.6") from wall
- Features 'OWLS'<sup>TM</sup> On Wall Levelling System
- Suitable for concrete / brick or up to 32" stud walls
- Security locking screws, Allen key and locking bar provided for secure installation
- Universal screen fixing kit supplied, including M4, M5, M6 and M8 screws
- Simple 'hook-on' installation with all mounting hardware included
- Brown boxed packaging designed to help cut costs for the professional installer. Retail boxed product also available as the BT8220
- · Available in Black