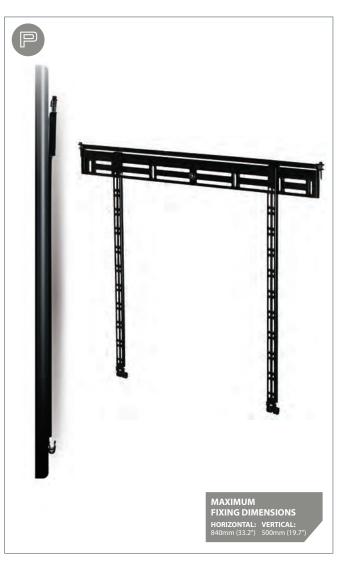

# Ultra-Slim Universal Flat Screen Wall Mount

(f) For more information please visit www.btechavmounts.com/BT8220-PRO

BT8220-PRO

Registered Design Number: 001713280-0018

Ultra-slim design for close to the wall installation

## **BT8220-PRO**

Ultra-Slim
Universal Flat Screen Wall Mount

## Designed for flat screens up to 80" (203cm) / 70kg (154lbs)

- Fits screens with mounting patterns up to: H: 840mm (33.2") x V: 500mm (19.7") including VESA® fixings up to 800 x 400mm
- Ultra-slim design mounts screen only 14mm (0.6") from wall
- Features 'OWLS'<sup>TM</sup> On Wall Levelling System
- Suitable for concrete / brick or up to 32" stud walls
- Security locking screws, Allen key and locking bar provided for secure installation
- Universal screen fixing kit supplied, including M4, M5, M6 and M8 screws
- Simple 'hook-on' installation with all mounting hardware included
- Brown boxed packaging designed to help cut costs for the professional installer. Retail boxed product also available as the BT8220
- · Available in Black