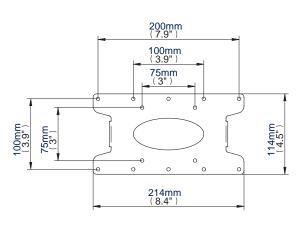

Front View Flat to Wall

**Wall Plate** 

200 x 100 Interface

200 x 200 Interface

| (   | Colour:   | Order Ref: | EAN Code:     | Master Carton Qty: | Inner Carton Qty: | Master Carton Weight: | Master Carton Cube: |
|-----|-----------|------------|---------------|--------------------|-------------------|-----------------------|---------------------|
| Pia | ano Black | BT7515/PB  | 5019318750151 | 2                  | N/A               | 9.32kg (20.5lbs)      | 0.033cbm (1.15cuft) |
|     | Silver    | BT7515/S   | 5019318750168 | 2                  | N/A               | 9.32kg (20.5lbs)      | 0.033cbm (1.15cuft) |