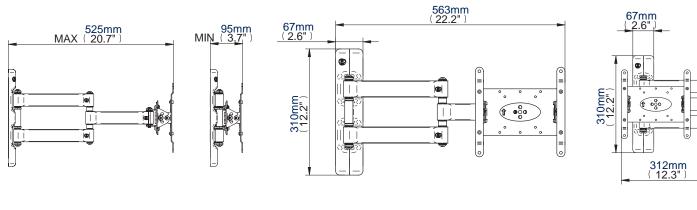

# **Double Arm Flat Screen Wall Mount** with Tilt and Swivel

For more information please visit www.btechavmounts.com/BT7515

BT7515

Registered Design Number: 000389994-0003

Side View Maximum Extension Side View Flat to Wall Front View
Maximum Extension

Front View Flat to Wall

**Wall Plate** 

200 x 100 Interface

200 x 200 Interface

| (   | Colour:   | Order Ref: | EAN Code:     | Master Carton Qty: | Inner Carton Qty: | Master Carton Weight: | Master Carton Cube: |
|-----|-----------|------------|---------------|--------------------|-------------------|-----------------------|---------------------|
| Pia | ano Black | BT7515/PB  | 5019318750151 | 2                  | N/A               | 9.32kg (20.5lbs)      | 0.033cbm (1.15cuft) |
|     | Silver    | BT7515/S   | 5019318750168 | 2                  | N/A               | 9.32kg (20.5lbs)      | 0.033cbm (1.15cuft) |