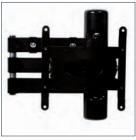

## **Double Arm Flat Screen Wall Mount** with Tilt and Swivel

 $(\mathop{eta})$  For more information please visit www.btechavmounts.com/BT7515

Registered Design Number: 000389994-0003

#### **Double Arm** Flat Screen Wall Mount with Tilt and Swivel

**Designed for medium flat screens** up to 42" (107cm) / 25kg (55lbs)

- Fits screens with VESA mounting patterns: 75 x 75mm, 100 x 100mm, 200 x 100mm and 200 x 200mm
- Easy tilt adjustment +/-40°
- Features three swivel points: 180° at wall, 360° at central pivot and 240° at interface
- CLIPLOGIC™ cable management included
- · Security locking screws and Allen key provided for secure installation
- · Simple 'hook-on' installation with all mounting hardware included
- · Available in Piano Black and Silver