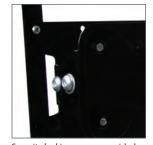

#### **Double Arm** Flat Screen Wall Mount with Tilt and Swivel

**Designed for medium flat screens** up to 42" (107cm) / 25kg (55lbs)

- Fits screens with VESA mounting patterns: 75 x 75mm, 100 x 100mm, 200 x 100mm and 200 x 200mm
- Easy tilt adjustment +/-40°
- Features three swivel points: 180° at wall, 360° at central pivot and 240° at interface
- CLIPLOGIC™ cable management included
- · Security locking screws and Allen key provided for secure installation
- · Simple 'hook-on' installation with all mounting hardware included
- · Available in Piano Black and Silver

Easy adjustment of tilt

**CLIP**LOGIC<sup>™</sup> cable management

Space saving design - folds flat to the wall

Security locking screws provided