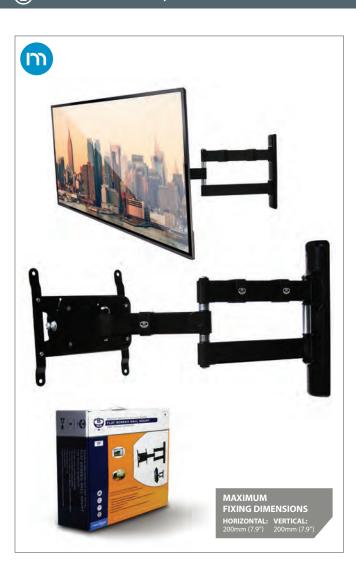

## **Double Arm Flat Screen Wall Mount** with Tilt and Swivel

 $(\mathop{eta})$  For more information please visit www.btechavmounts.com/BT7515

Registered Design Number: 000389994-0003

#### **Double Arm** Flat Screen Wall Mount with Tilt and Swivel

**Designed for medium flat screens** up to 42" (107cm) / 25kg (55lbs)

- Fits screens with VESA mounting patterns: 75 x 75mm, 100 x 100mm, 200 x 100mm and 200 x 200mm
- Easy tilt adjustment +/-40°
- Features three swivel points: 180° at wall, 360° at central pivot and 240° at interface
- CLIPLOGIC™ cable management included
- · Security locking screws and Allen key provided for secure installation
- · Simple 'hook-on' installation with all mounting hardware included
- · Available in Piano Black and Silver

Easy adjustment of tilt

**CLIP**LOGIC<sup>™</sup> cable management

Space saving design - folds flat to the wall

Security locking screws provided