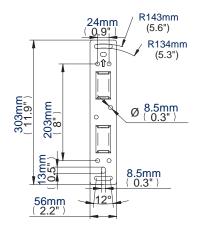

Front View Flat to Wall

**Wall Plate** 

200 x 100 Interface

200 x 200 Interface

| (   | Colour:   | Order Ref: | EAN Code:     | Master Carton Qty: | Inner Carton Qty: | Master Carton Weight: | Master Carton Cube: |
|-----|-----------|------------|---------------|--------------------|-------------------|-----------------------|---------------------|
| Pia | ano Black | BT7515/PB  | 5019318750151 | 2                  | N/A               | 9.32kg (20.5lbs)      | 0.033cbm (1.15cuft) |
|     | Silver    | BT7515/S   | 5019318750168 | 2                  | N/A               | 9.32kg (20.5lbs)      | 0.033cbm (1.15cuft) |