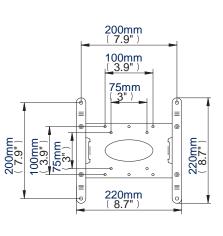

Front View Flat to Wall

**Wall Plate** 

200 x 100 Interface

200 x 200 Interface

| (   | Colour:   | Order Ref: | EAN Code:     | Master Carton Qty: | Inner Carton Qty: | Master Carton Weight: | Master Carton Cube: |
|-----|-----------|------------|---------------|--------------------|-------------------|-----------------------|---------------------|
| Pia | ano Black | BT7515/PB  | 5019318750151 | 2                  | N/A               | 9.32kg (20.5lbs)      | 0.033cbm (1.15cuft) |
|     | Silver    | BT7515/S   | 5019318750168 | 2                  | N/A               | 9.32kg (20.5lbs)      | 0.033cbm (1.15cuft) |