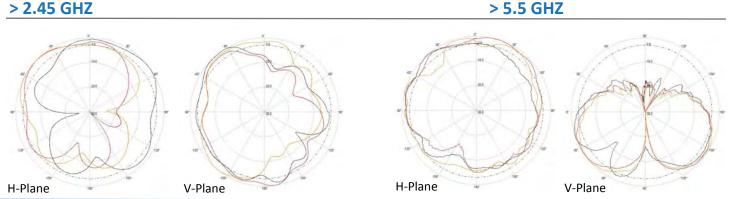

#### Part Number: ATS-OO-245-34-3RPTP-36

Frequency Range: 2.4-2.5/4.9-5.85 GHz Gain: 3/4 dBi Polarization: Vertical Horizontal Beamwidth: 360° Vertical Beamwidth: 53°/62°

> ELECTRICAL SPECIFICATIONS

## > ENVIRONMENTAL SPECIFICATIONS

Installation Environment: Indoor/Outdoor Operating Temperature: -40 to 149°F (-40 to 65°C) Wind Velocity: 130 mph (210 km/h)

> 2.45 GHZ

VSWR: < 2.0:1 Isolation: > 20 dB Impedance: 50 Q Max Input Power: 100 W