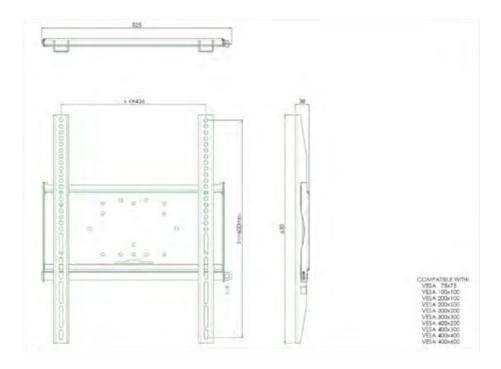

Universal wall mount, max 436x600mm. 125kg

All universal wall mounts are VESA compatible. Besides wall mounting, our wall mounts can be used for ceiling mounting in combination with a tube set, and directly fastened to the stande thanks to its 170 x 140 mm mounting pattern. The mounts include fastening material to secure the mount to the display. Furthermore they include a safety bar or fixation, offering you protection from theft; a padlock is to be added separately.