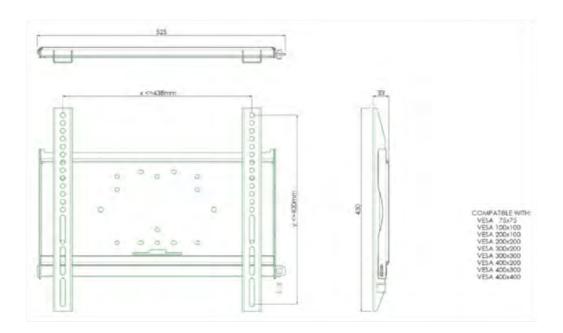

Universal wall mount, max 438x400mm. 125kg

All universal wall mounts are VESA compatible. Besides wall mounting, all our wall mounts can be used for ceiling mounting in combination with a tube set and for floor mounting (using coupling bolts) together with a stand. The mounts include fastening material to secure the mount to the display. Furthermore they include a safety bar or fixation, offering you protection from theft; a padlock is to be added separately.