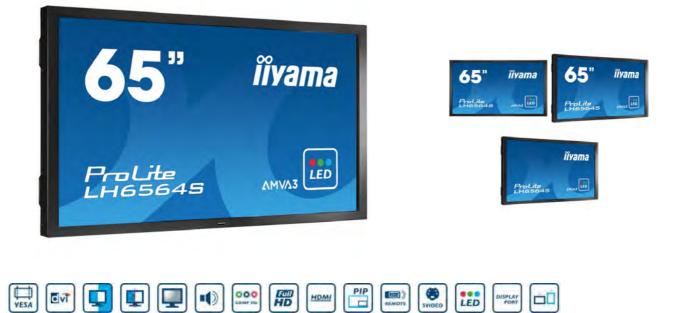

ProLite LH6564S - a 65" Full HD professional large format display

Incorporating AMVA3 panel technology the LH6564S guarantees great viewing from all angles, high brightness and perfect colour clarity. It features an ambient light sensor delivering exceptional performance with the added benefit of saving on power. Features include PIP and PBP perfect for Video Conferencing or handing multi-input content in many environments. Perfect for true impact in Digital Signage.

## 1. DISPLAY CHARACTERISTICS

| DIAGONAL     | 65"; 164cm              |
|--------------|-------------------------|
| ASPECT RATIO | 16:9                    |
| PANEL        | AMVA3 LED, matte finish |

| NATIVE RESOLUTION            | Full HD 1080p, 1920 x 1080 ( 2.1 megapixel)                              |
|------------------------------|--------------------------------------------------------------------------|
| BRIGHTNESS                   | 450 cd/m² typical                                                        |
| STATIC CONTRAST              | 4 000 : 1 typical                                                        |
| RESPONSE TIME                | 8 ms                                                                     |
| VIEWING ZONE                 | horizontal/vertical: 178°/ 178°; right/left: 89°/ 89°; up/down: 89°/ 89° |
| DISPLAY AREA H X W           | 803.52 x 1428.48 mm; 31.6" x 56.2"                                       |
| PIXEL PITCH H X V            | 0.744 x 0.744 mm                                                         |
| HORIZONTAL SYNC              | 30 - 83 KHz                                                              |
| VERTICAL SYNC                | 50 - 76 Hz                                                               |
| SYNCHRONIZATION              | Separate Sync                                                            |
| DISPLAY COLOURS              | 1.073 G (8bit+Hi-FRC)                                                    |
| PIP (PICTURE IN PICTURE)     | PIP and PBP                                                              |
| MAX. NON-STOP OPERATING TIME | 18 hours/day                                                             |

### 2. INTERFACES / CONNECTORS / CONTROLLERS

| VIDEO IN  | VGA, DVI, HDMI, DisplayPort, S-Video, Comp. RCA, AV |
|-----------|-----------------------------------------------------|
| VIDEO OUT | VGA, AV                                             |
| AUDIO IN  | RCA (L/R), MiniJack                                 |
| AUDIO OUT | RCA (L/R), speakers                                 |
| CONTROLS  | RS232C (IN/OUT), RJ45 (LAN)                         |

# 3. FEATURES

| PLUG & PLAY       | VESA DDC2B™                                                                                                                                                                                                                                                                                                                                                                                                                       |
|-------------------|-----------------------------------------------------------------------------------------------------------------------------------------------------------------------------------------------------------------------------------------------------------------------------------------------------------------------------------------------------------------------------------------------------------------------------------|
| CONTROLS          | On-Screen-Display in 7 languages (EN, FR, ES, NL, DE, PL, RU) controlled by side controls or a remote control                                                                                                                                                                                                                                                                                                                     |
| USER CONTROLS     | picture (picture mode, backlight, contrast, brightness, chroma, phase, sharpness, colour temp., noise reduction, film mode, reset), sound (sound mode, treble, bass, balance, surround, speaker, audio source, reset), screen (PAP setting, display wall, aspect, adjust screen, freeze), setting (language, schedule, power save, control setting, network settings, set monitor ID, HDMI control, advanced, information, reset) |
| SPEAKERS          | 2 x 12 W (Stereo)                                                                                                                                                                                                                                                                                                                                                                                                                 |
| REGULATIONS       | CE, TÜV-Bauart, CB, CU                                                                                                                                                                                                                                                                                                                                                                                                            |
| VESA MOUNTING     | 400 x 400 mm                                                                                                                                                                                                                                                                                                                                                                                                                      |
| COLOUR            | Black                                                                                                                                                                                                                                                                                                                                                                                                                             |
| EXTERNAL CONTROLS | remote control                                                                                                                                                                                                                                                                                                                                                                                                                    |
| ORIENTATION       | landscape/portrait                                                                                                                                                                                                                                                                                                                                                                                                                |
| METAL BEZEL       | yes                                                                                                                                                                                                                                                                                                                                                                                                                               |