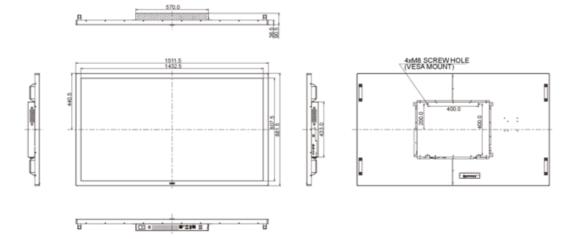

#### 7. DIMENSIONS / WEIGHT

| DIMENSIONS W X H X D | 1511.5 x 881.5 x 90.5 mm |
|----------------------|--------------------------|
| WEIGHT               | 47.7 kg                  |

All trademarks and registered trademarks acknowledged. E & O E. Specification subject to change without notice. All LCD's comply with ISO-9241-307:2008 in connection with pixel defects.

# 3. FEATURES

| PLUG & PLAY       | VESA DDC2B™                                                                                                                                                                                                                                                                                                                                                                                                                       |
|-------------------|-----------------------------------------------------------------------------------------------------------------------------------------------------------------------------------------------------------------------------------------------------------------------------------------------------------------------------------------------------------------------------------------------------------------------------------|
| CONTROLS          | On-Screen-Display in 7 languages (EN, FR, ES, NL, DE, PL, RU) controlled by side controls or a remote control                                                                                                                                                                                                                                                                                                                     |
| USER CONTROLS     | picture (picture mode, backlight, contrast, brightness, chroma, phase, sharpness, colour temp., noise reduction, film mode, reset), sound (sound mode, treble, bass, balance, surround, speaker, audio source, reset), screen (PAP setting, display wall, aspect, adjust screen, freeze), setting (language, schedule, power save, control setting, network settings, set monitor ID, HDMI control, advanced, information, reset) |
| SPEAKERS          | 2 x 12 W (Stereo)                                                                                                                                                                                                                                                                                                                                                                                                                 |
| REGULATIONS       | CE, TÜV-Bauart, CB, CU                                                                                                                                                                                                                                                                                                                                                                                                            |
| VESA MOUNTING     | 400 x 400 mm                                                                                                                                                                                                                                                                                                                                                                                                                      |
| COLOUR            | Black                                                                                                                                                                                                                                                                                                                                                                                                                             |
| EXTERNAL CONTROLS | remote control                                                                                                                                                                                                                                                                                                                                                                                                                    |
| ORIENTATION       | landscape/portrait                                                                                                                                                                                                                                                                                                                                                                                                                |
| METAL BEZEL       | yes                                                                                                                                                                                                                                                                                                                                                                                                                               |