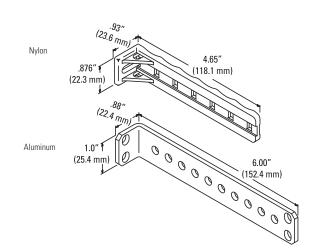

## STAND-OFF TIE BRACKET

These brackets mount to the back of the rack channel to provide a convenient point to tie-down cable runs.

- Choice of either non-conductive nylon or high strength aluminum
- Either end of the aluminum bracket can be attached to rack, allowing cabling to run several different ways
- Mounting hardware not included

| Part Number |           | Description                   | Shipping<br>Weight |
|-------------|-----------|-------------------------------|--------------------|
| Each        | Box of 50 | Bosonphon                     | lb (kg)            |
| 10001-001   | 10001-050 | 1 x 5 (30 x 130), White Nylon | 3 (1.4)            |
| 10559-X00   | 10559-X50 | 1 x 6 (30 x 150), Aluminum    | 5 (2.3)            |