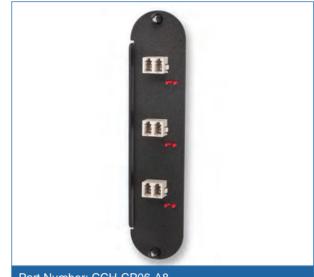

Part Number: CCH-CP06-A8

| Design - Hardware            |   |
|------------------------------|---|
| Fiber Count                  | 6 |
| Number of Adapters per Panel | 3 |

| Design Adapter           |           |
|--------------------------|-----------|
| Adapter Housing Color    | Beige     |
| Adapter Housing Material | Composite |
| Adapter Type             | LC duplex |
| Insert Material          | Ceramic   |