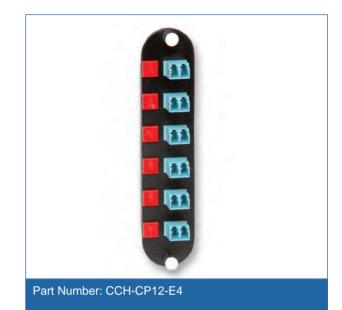

| Design - Hardware            |    |
|------------------------------|----|
| Fiber Count                  | 12 |
| Number of Adapters per Panel | 6  |

| Design Adapter           |           |
|--------------------------|-----------|
| Adapter Housing Color    | Aqua      |
| Adapter Housing Material | Composite |
| Adapter Type             | LC duplex |
| Insert Material          | Ceramic   |

### Ordering Information

| Part Number         | CCH-CP12-E4                                                                                   |
|---------------------|-----------------------------------------------------------------------------------------------|
| Product Description | Closet Connector Housing (CCH) Panel, LC adapters, Duplex, 12 F, 50 $\mu m$ multimode (OM3/4) |
| EAN Code            | 4056418202327                                                                                 |