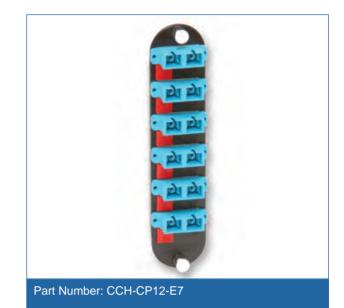

| Design - Hardware            |    |
|------------------------------|----|
| Fiber Count                  | 12 |
| Number of Adapters per Panel | 6  |

| Design Adapter           |           |
|--------------------------|-----------|
| Adapter Housing Color    | Aqua      |
| Adapter Housing Material | Composite |
| Adapter Type             | SC duplex |
| Insert Material          | Ceramic   |

### **Ordering Information**

| Part Number         | CCH-CP12-E7                                                                                    |
|---------------------|------------------------------------------------------------------------------------------------|
| Product Description | Closet Connector Housing (CCH) Panel, SC adapters,<br>Duplex, UPC, 12 F, 50 µm multimode (OM3) |
| EAN Code            | 4042673805885                                                                                  |