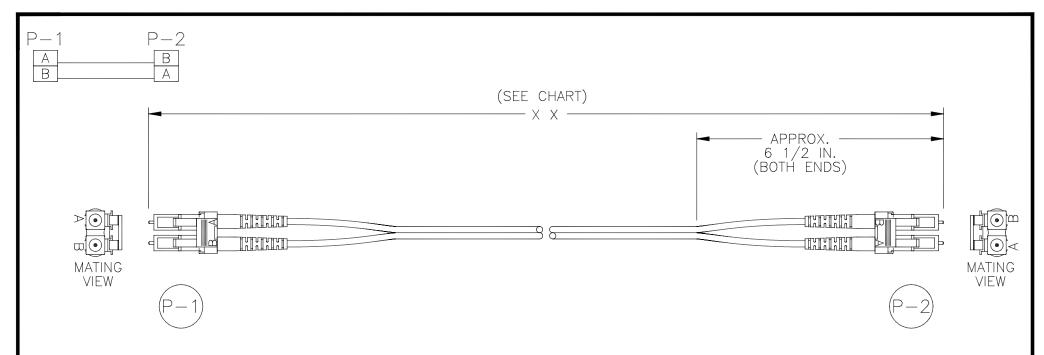

## CompuLink fiber optic patch cord

## LC (ceramic) to LC (ceramic) 2-fiber orange jacketed 62.5/125 OM1 riser rated zipcord.

| *                                                                                                                                                                                                                                                                                                                                                                                                                                                                                                                         | Premium performance, exc                                                           | ecificat | ions |  | ANIXTER PA             | RT No. | VENDOR PART No.                                | LENGTH FT | . LENGTH MT. |          |              |  |
|---------------------------------------------------------------------------------------------------------------------------------------------------------------------------------------------------------------------------------------------------------------------------------------------------------------------------------------------------------------------------------------------------------------------------------------------------------------------------------------------------------------------------|------------------------------------------------------------------------------------|----------|------|--|------------------------|--------|------------------------------------------------|-----------|--------------|----------|--------------|--|
|                                                                                                                                                                                                                                                                                                                                                                                                                                                                                                                           | with maximum insertion loss of less than 0.5 dl                                    |          |      |  |                        |        | 2468                                           | 11        | LCCLCCD1     | 3.3 FT.  | 1 MT.        |  |
|                                                                                                                                                                                                                                                                                                                                                                                                                                                                                                                           |                                                                                    |          |      |  |                        |        | 2468                                           | 12        | LCCLCCD2     | 6.6 FT.  | 2 MT.        |  |
| st Built using Corning connectors and cordage.                                                                                                                                                                                                                                                                                                                                                                                                                                                                            |                                                                                    |          |      |  |                        |        | 2468                                           | 13        | LCCLCCD3     | 10.0 FT. | 3 MT.        |  |
|                                                                                                                                                                                                                                                                                                                                                                                                                                                                                                                           |                                                                                    |          |      |  |                        |        | 2750                                           | 67        | LCCLCCD4     | 13.1 FT. | 4 MT.        |  |
| *                                                                                                                                                                                                                                                                                                                                                                                                                                                                                                                         | Individually bagged.                                                               |          |      |  |                        |        | 246814                                         |           | LCCLCCD5     | 16.4 FT. | 5 MT.        |  |
|                                                                                                                                                                                                                                                                                                                                                                                                                                                                                                                           |                                                                                    |          |      |  |                        |        | 275070                                         |           | LCCLCCD6     | 19.7 FT. | 6 MT.        |  |
|                                                                                                                                                                                                                                                                                                                                                                                                                                                                                                                           |                                                                                    |          |      |  |                        |        | 2668                                           | 47        | LCCLCCD7     | 23.0 FT. | 7 MT.        |  |
|                                                                                                                                                                                                                                                                                                                                                                                                                                                                                                                           |                                                                                    |          |      |  |                        |        | 275071                                         |           | LCCLCCD8     | 26.2 FT. | 8 MT.        |  |
| NOTICE: THIS COMPULINK DRAWING IS BEING PROVIDED FOR PURPOSES OF<br>PROPOSAL AND DESIGN DISCUSSION ONLY. COMPULINK RECOGNIZES THAT THE<br>CUSTOMER MAINTAINS DESIGN AUTHORITY OVER THE SUBJECT PRODUCT AND AS<br>SUCH, THE CUSTOMER MAINTAINS FULL RESPONSIBILITY FOR DESIGN EVALUATION,<br>APPROVAL, AND QUALIFICATION. COMPULINK DRAWINGS ARE PROVIDED FOR<br>REFERENCE ONLY AND ARE NOT TO BE USED FOR SPECIFICATION OR DESIGN<br>CONTROL PURPOSES.<br>CONFIDENTIAL: THE CONTENTS OF THIS DRAWING ARE CONFIDENTIAL AND |                                                                                    |          |      |  |                        |        | 246815<br>275072<br>275073<br>275074<br>305923 |           | LCCLCCD10    | 32.8 FT. | 10 MT.       |  |
|                                                                                                                                                                                                                                                                                                                                                                                                                                                                                                                           |                                                                                    |          |      |  |                        |        |                                                |           | LCCLCCD12    | 39.4 FT. | 12 MT.       |  |
|                                                                                                                                                                                                                                                                                                                                                                                                                                                                                                                           |                                                                                    |          |      |  |                        |        |                                                |           | LCCLCCD15    | 49.2 FT. | 15 MT.       |  |
|                                                                                                                                                                                                                                                                                                                                                                                                                                                                                                                           |                                                                                    |          |      |  |                        |        |                                                |           | LCCLCCD18    | 59.1 FT. | 18 MT.       |  |
|                                                                                                                                                                                                                                                                                                                                                                                                                                                                                                                           |                                                                                    |          |      |  |                        |        |                                                |           | LCCLCCD20    | 65.6 FT. | 20 MT.       |  |
|                                                                                                                                                                                                                                                                                                                                                                                                                                                                                                                           | TITUTE THE EXCLUSIVE PROPERTY OF COMPULI<br>DRAWING'S CONTENTS MAY NOT BE MADE PUB |          |      |  |                        |        |                                                |           |              |          |              |  |
| DISTRIBUTED OR LOANED TO OTHERS OR REPRODUCED OR COPIED EITHER IN WHOLE OR PART WITHOUT THE PRIOR WRITTEN CONSENT OF THE COMPANY.                                                                                                                                                                                                                                                                                                                                                                                         |                                                                                    |          |      |  |                        | G.KRUC |                                                | 1/13/1    | 2            |          | D REF. No.:  |  |
| WHOLI                                                                                                                                                                                                                                                                                                                                                                                                                                                                                                                     | ULE OK PART WITHOUT THE PRIOR WRITTEN CONSENT OF THE COMPANY.                      |          |      |  | CHECKED:               |        | DATE                                           |           |              |          | LCLCOM1RISER |  |
|                                                                                                                                                                                                                                                                                                                                                                                                                                                                                                                           |                                                                                    |          |      |  |                        | _5     | DATE                                           |           | DRA          | WING NO. |              |  |
| REV                                                                                                                                                                                                                                                                                                                                                                                                                                                                                                                       | DESCRIPTION                                                                        | DATE     | BY   |  | ENGINEERIN<br>QUALITY: | NG.    |                                                |           |              | LUC-     | LC-OM1-RISER |  |