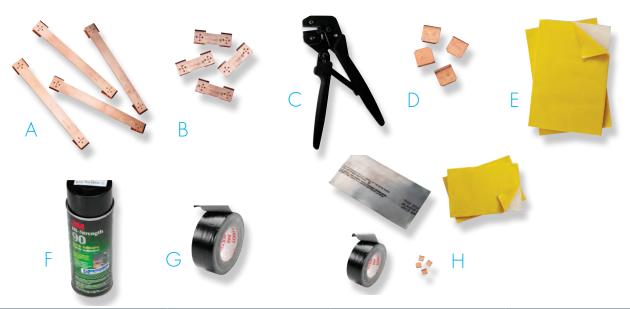

| Description                               | Package Quantity | Figure | Part Numbers |
|-------------------------------------------|------------------|--------|--------------|
| Individual Tap                            | 15               | А      | 553455-2     |
| Individual Splice                         | 15               | В      | 553454-1     |
| Tap/Splice Hand Tool                      | 1                | С      | 91392-1      |
| Top Shield Bonding Clip*                  | 50               | D      | 553534-1*    |
| Stainless Steel Bonding Clip <sup>†</sup> | 50               |        | 554178-1†    |
| Insulator Kit                             | 5                | Е      | 556411-1     |
| Spray Adhesive                            | 12               |        | 553453-2     |
|                                           | 1                | F      | 6-553453-2   |
| Hold Down Tape, 180 ft [45.72 m]          | 1                | G      | 553481-1     |
| Floor Fitting Patch Kit                   | 1                | Н      | 1479151-1    |