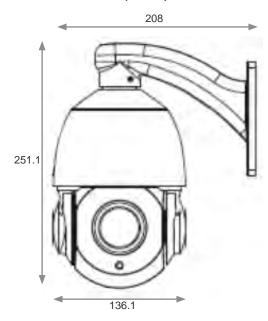

## Dimensions (mm)

# **Technical Specification**

| Model Number           | GAHD18IRPTZ                                                            |
|------------------------|------------------------------------------------------------------------|
| Sensor                 | 1/3" Sony IMX 322 CMOS                                                 |
| Resolution             | 1920 x 1080                                                            |
| Illumination           | 0.1 Lux / F1.4 (Colour), 0.01 Lux / F1.4 (B&W), 0 Lux with IR          |
| Image                  | Flip / Mirror                                                          |
| Exposure Mode          | Auto                                                                   |
| S/N                    | >50dB (AGC Off)                                                        |
| 3D DNR                 | Yes                                                                    |
| 3D WDR                 | Yes (From Zoom Module Menu)                                            |
| BLC                    | On / Off                                                               |
| Electronic Shutter     | 1/1~1/30,000s                                                          |
| Scan System            | Progressive Scanning (Internal Synchronisation)                        |
| Day/Night Mode         | Support IR Cut Colour to B&W                                           |
| Focus Mode             | Auto / Manual                                                          |
| Gain Control           | Auto / Manual                                                          |
| Lens                   | Built-In                                                               |
| Optical Zoom           | 18x                                                                    |
| Focus Range            | 4.7mm ~ 84.6mm (Close to Focal)                                        |
| Iris Range             | F1.6 (W) ~ 2.7 (T)                                                     |
| Pan Angle              | $54.8^{\circ} \sim 3.4^{\circ}$ (Wide - Tele)                          |
| IR Distance            | 60m (In Ideal Conditions)                                              |
| IR Angle               | 3 Angle Adjustable with Zoom In / Out                                  |
| Pan Speed              | 0.6° ~ 200°/s                                                          |
| Tilt Speed             | 3.5° ~ 35°/s                                                           |
| Tilt Range             | 0° ~ 90°, Auto Flip 180°                                               |
| Manual Speed           | High, Middle, Low for Adjustable                                       |
| Telemetry              | Up the Coax                                                            |
| Preset                 | 220                                                                    |
| Patrol                 | 8, Each Patrol can add 32 Presets                                      |
| Pattern                | 4, Total Record Time more than 10 Minutes                              |
| A.B Preset Scan        | Support                                                                |
| BNC Output             | AHD (1Vp-p, 75Ω), PAL/NTSC, BNC                                        |
| Park Function          | Support, Select Preset, Patrol and Pattern, A.B Scan, Pan Auto Running |
| Power Supply           | DC12V / 2A                                                             |
| Power Consumption      | Max. 10W Day Time, Max. 30W Night Time (Not Including Heat)            |
| Working Conditions     | Temperature: -20°C ~ 60°C, Humidity: ≤90%RH (Frostless)                |
| IP Rating              | IP66                                                                   |
| Dimensions (H x W x D) | 251.1 x 208 x 136.1mm                                                  |
| Weight                 | 3.5Kg                                                                  |
|                        |                                                                        |