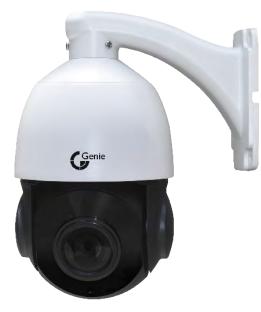

### AHD Mini IR High Speed Dome Camera

The GAHD18IRPTZ is a Mini IR High Speed Dome Camera suitable for a wide range of environments. It has 18x Optical Zoom, can reach up to 500m Video Transmission distance as well as up to 60m IR Distance in ideal conditions.

## **Key Features**

- AHD 1080P 1/3" CMOS
- 18x Optical Zoom
- 6 Piece Infrared Lights
- 60m IR Distance (In Ideal Conditions)
- 360° Endless Pan Range and 0-90° Tilt Range
- Video Transmission Distance up to 500m
- Up the coax PTZ control

- Supports 220 Presets, 8 Patrols, 4 Patterns
- Supports Auto-Flip
- Video Transmission Distance up to 500m
- DC12V
- IP66
- Wall Bracket Included