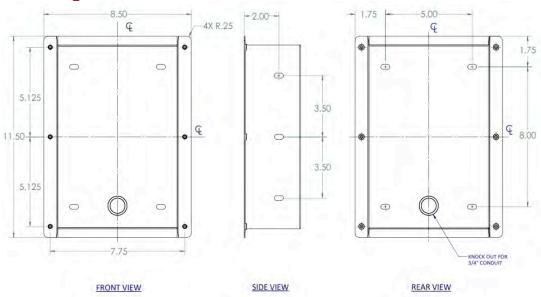

## **Dimensional Diagram**

All dimensions are in inches and are provided for reference only.

Page 1 of 1 Rev. 10/9/2015

## **Specifications**

Dimensions (W x D x H): 8.50 x 11.50 x 3.20 in. (216 x 292 x 81

mm)

Weight: 3.6 lbs. (1.6 kg)
Construction: Cold rolled steel

Conduit Entry: Knock out on bottom and rear for 0.75"

conduit