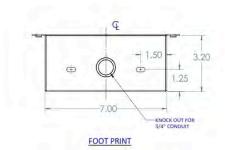

## **Dimensional Diagram**

All dimensions are in inches and are provided for reference only.

Page 1 of 1 Rev. 10/9/2015

## **Specifications**

Dimensions (W x D x H): 8.50 x 11.50 x 3.20 in. (216 x 292 x 81

mm)

Weight: 3.6 lbs. (1.6 kg)
Construction: Cold rolled steel

Conduit Entry: Knock out on bottom and rear for 0.75"

conduit