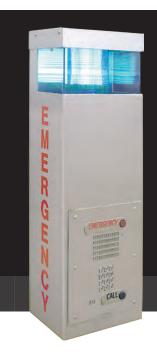

# ETP-WM/E ECONOMY WALL MOUNT EMERGENCY PHONE STATION

TALKAPHONE'S ETP-WM/E WALL

MOUNT EMERGENCY PHONE STATION

IS AN IDEAL SECURITY SOLUTION

FOR REMOTE AND HIGH-RISK AREAS.

THE UNIT OFFERS CONTEMPORARY

ARCHITECTURAL STYLING AND IS

CONSTRUCTED OUT OF DURABLE

STAINLESS STEEL. AN ALWAYS-LIT

LED BLUE LIGHT PROVIDES HIGH

VISIBILITY AND GIVES PASSERS-BY A

SENSE OF SECURITY. PATRONS CAN

CALL EMERGENCY PERSONNEL WITH A

SIMPLE PUSH OF A BUTTON.

## **FEATURES**

- Attention-getting LED Blue Light is included and mounted inside a polycarbonate housing. The LED Blue Light is continuously lit and flashes for duration of a call when "EMERGENCY" button is pressed to draw attention to a unit.
- Vandal-resistant marine grade 316 stainless steel construction
- Designed to resist extreme weather conditions
- A variety of signage, graphics, and color choices are available
- Easily mount any Talkaphone ETP-400 Series or VOIP-500 Series
   Emergency/Information Phone into the unit (sold separately).
- ADA-compliant