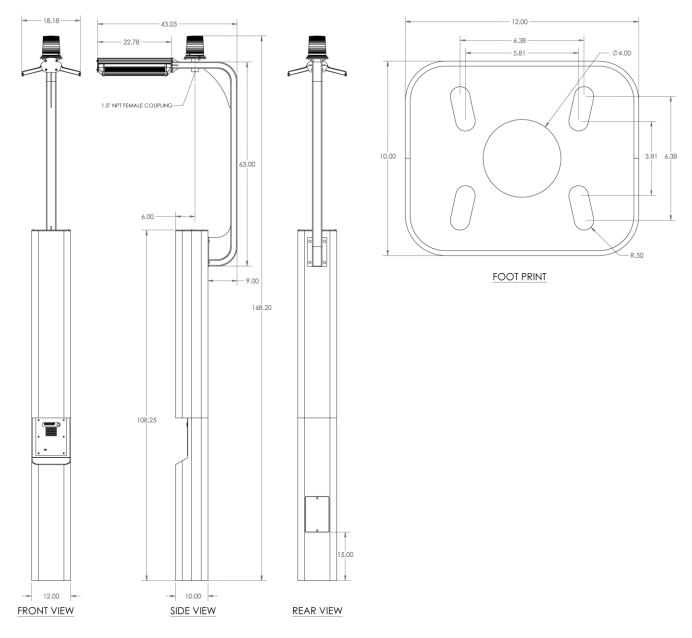

## Specifications

| Dimensions (W x D x H                                                                                         | ):                | 18.2 x 43.0 x 168.2 in. (462 x 1092 x 4272 mm), height includes arm and blue light                                                                        | WRC  | URGUZC> |
|---------------------------------------------------------------------------------------------------------------|-------------------|-----------------------------------------------------------------------------------------------------------------------------------------------------------|------|---------|
| Weight:                                                                                                       |                   | 415 lbs. (188 kg)                                                                                                                                         | GWNC | Ĕ       |
| Operating Temperature                                                                                         | :                 | -30°C to +60°C (-22°F to 140°F)                                                                                                                           | N    | N       |
| Construction:                                                                                                 |                   | 0.25 in. steel                                                                                                                                            | Ç    | Ĉ       |
| Coating:                                                                                                      |                   | High-gloss, multi-layer, corrosion-inhibitive<br>system with resistance to UV-fade and graffiti<br>protection                                             | ľ    | T       |
| Colors:                                                                                                       |                   | Safety Blue is standard. Available in custom colors.                                                                                                      | =    | 1       |
| Signage:                                                                                                      |                   | 3.25 in. high reflective white "EMERGENCY"<br>lettering with wide-angle visibility is standard.<br>Available in custom colors, lettering and<br>graphics. |      |         |
| LED Blue Light: 209 lumens peak, 78 flashes per minute, 70% of initial lumens after 50,000 hours of operation |                   |                                                                                                                                                           |      |         |
| LED Faceplate Light:                                                                                          |                   | Ultra bright LEDs, 50,000 hour lifetime                                                                                                                   |      |         |
| LED Lighting Array: L                                                                                         | ighting:          | Over 6000 lumens at 22.5° viewing angle                                                                                                                   |      |         |
| C                                                                                                             | Color Temperatur  | e: White 5000K                                                                                                                                            |      |         |
| Color Rendering I                                                                                             |                   | ndex: 83.3                                                                                                                                                |      |         |
| C                                                                                                             | Operational Life: | 60,000 – 100,000 hours                                                                                                                                    |      |         |
| Power:                                                                                                        |                   | 129 watts, 120VAC                                                                                                                                         |      |         |
| Mounting:                                                                                                     |                   | Mounts into concrete foundation using included hardware (sl advance). Mounting options available for pre-poured parking                                   |      |         |
| Warranty:                                                                                                     |                   | 5-year warranty on tower<br>(2-year warranty on electronics)                                                                                              |      |         |

ETP-MT/R-BLP tower includes a LED Blue Light, a LED Panel Light, LED Lighting Array and an Anchor Bolt Kit. Emergency Phone is purchased separately.

## **Dimensional Diagram**

All dimensions are in inches and are provided for reference only.