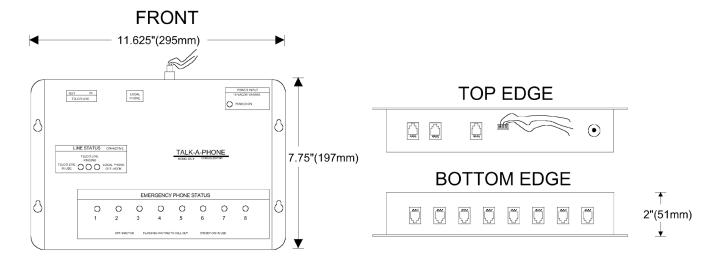

## **Dimensions**

## **Specifications**

Dimensions: 11.63(241) W x 7.75(298) H x 2.0(51) D in(mm)

Weight: 6 lbs. (2.7 kg)

Mounting: Designed for Wall Mounting

Power: 120VAC 60Hz power supply (1.67 amps)

Wiring: Resistance of wire from Emergency Phone to **EC-8** should not exceed 25 ohms