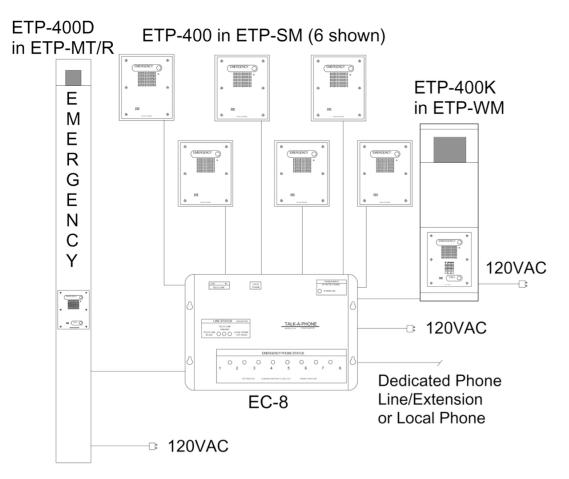

## **Typical Layout**

All communication cables 1 pair, twisted shielded. Gauge depends on distance.

Copyright 2010 Talk-A-Phone Co. All rights reserved.

## **Description**

Model **EC-8** Consolidator allows up to eight Talk-A-Phone 100-Series or 400-Series Emergency Phones to utilize one phone line without reduction in volume. Also can be used to create an internal communication system without need for any phone lines.