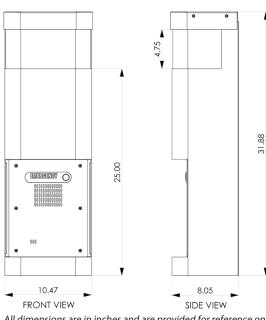

# SPECIFICATIONS

| Construction:       | 12GA (.105 in.) brushed stain-<br>less steel with impact-resistant<br>polycarbonate lens and resistance<br>to UV-fade                                                                        |
|---------------------|----------------------------------------------------------------------------------------------------------------------------------------------------------------------------------------------|
| Dimensions (WxDxH): | 10.5 x 8.1 x 31.9 in. (267 x 206 x 810<br>mm)                                                                                                                                                |
| Weight:             | 41 lbs. (18.6 kg)                                                                                                                                                                            |
| Colors:             | Brushed stainless steel is standard.<br>Available painted in custom colors.                                                                                                                  |
| Lettering:          | 2 in. high reflective red "EMER-<br>GENCY" lettering with wide-angle<br>visibility is standard. Available as<br>"ASSISTANCE", "INFORMATION",<br>or custom lettering, colors and<br>graphics. |
| Lighting:           | LED Blue Light: 209 lumens peak,<br>78 flashes per minute, 70% of<br>initial lumens after 50,000 hours of<br>operation<br>LED Panel Light: Ultra bright LEDs,<br>50,000 hour lifetime        |
| Power:              | LED Blue Light: 7.8 watts, 120VAC -<br>7.8 watts, 12-24VDC/24VAC<br>LED Panel Light: 1.2 watts, 12-<br>120VAC/DC                                                                             |
| Mounting:           | Mounts to a wall or straps to a pole or a kiosk                                                                                                                                              |

### DIMENSIONAL DRAWING

KNOCKOUT FOR 3/4" CONDUIT 34 ď  $\cap$ 3.11 4.50 . -BOTTOM VIEW

All dimensions are in inches and are provided for reference only.

7530 North Natchez Avenue Niles, Illinois 60714 Tel: 773-539-1100 Email: info@talkaphone.com Web: www.talkaphone.com