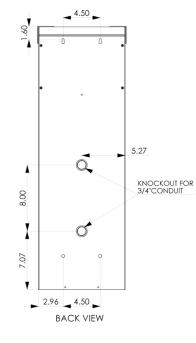

# SPECIFICATIONS

| Construction:       | 12GA (.105 in.) brushed stain-<br>less steel with impact-resistant<br>polycarbonate lens and resistance<br>to UV-fade                                                                        |
|---------------------|----------------------------------------------------------------------------------------------------------------------------------------------------------------------------------------------|
| Dimensions (WxDxH): | 10.5 x 8.1 x 31.9 in. (267 x 206 x 810<br>mm)                                                                                                                                                |
| Weight:             | 41 lbs. (18.6 kg)                                                                                                                                                                            |
| Colors:             | Brushed stainless steel is standard.<br>Available painted in custom colors.                                                                                                                  |
| Lettering:          | 2 in. high reflective red "EMER-<br>GENCY" lettering with wide-angle<br>visibility is standard. Available as<br>"ASSISTANCE", "INFORMATION",<br>or custom lettering, colors and<br>graphics. |
| Lighting:           | LED Blue Light: 209 lumens peak,<br>78 flashes per minute, 70% of<br>initial lumens after 50,000 hours of<br>operation<br>LED Panel Light: Ultra bright LEDs,<br>50,000 hour lifetime        |
| Power:              | LED Blue Light: 7.8 watts, 120VAC -<br>7.8 watts, 12-24VDC/24VAC<br>LED Panel Light: 1.2 watts, 12-<br>120VAC/DC                                                                             |
| Mounting:           | Mounts to a wall or straps to a pole or a kiosk                                                                                                                                              |

### DIMENSIONAL DRAWING

KNOCKOUT FOR 3/4" CONDUIT 34 ď  $\cap$ 3.11 4.50 . -BOTTOM VIEW

All dimensions are in inches and are provided for reference only.

7530 North Natchez Avenue Niles, Illinois 60714 Tel: 773-539-1100 Email: info@talkaphone.com Web: www.talkaphone.com