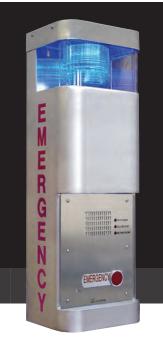

# ETP-WM WALL MOUNT EMERGENCY PHONE STATION

TALKAPHONE'S ETP-WM WALL MOUNT EMERGENCY PHONE STATION IS AN IDEAL SECURITY SOLUTION FOR REMOTE AND HIGH-RISK AREAS. THE UNIT OFFERS CONTEMPORARY ARCHITECTURAL STYLING AND IS CONSTRUCTED OUT OF DURABLE STAINLESS STEEL. AN ALWAYS-LIT LED BLUE LIGHT PROVIDES HIGH VISIBILITY AND GIVES PASSERS-BY A SENSE OF SECURITY. PATRONS CAN CALL EMERGENCY PERSONNEL WITH A SIMPLE PUSH OF A BUTTON.

### FEATURES

- Attention-getting LED Blue Light is included and mounted inside a polycarbonate housing. The LED Blue Light is continuously lit and flashes for duration of a call when "EMERGENCY" button is pressed to draw attention to a unit.
- Emergency Phone faceplate is illuminated at all times by an LED Panel Light
- Vandal-resistant marine grade 316 stainless steel construction
- Designed to resist extreme weather conditions
- A variety of signage, graphics, and color choices are available
- Easily mount any Talkaphone ETP-400 Series or VOIP-500 Series Emergency/Information Phone into the unit (sold separately).
- ADA-compliant