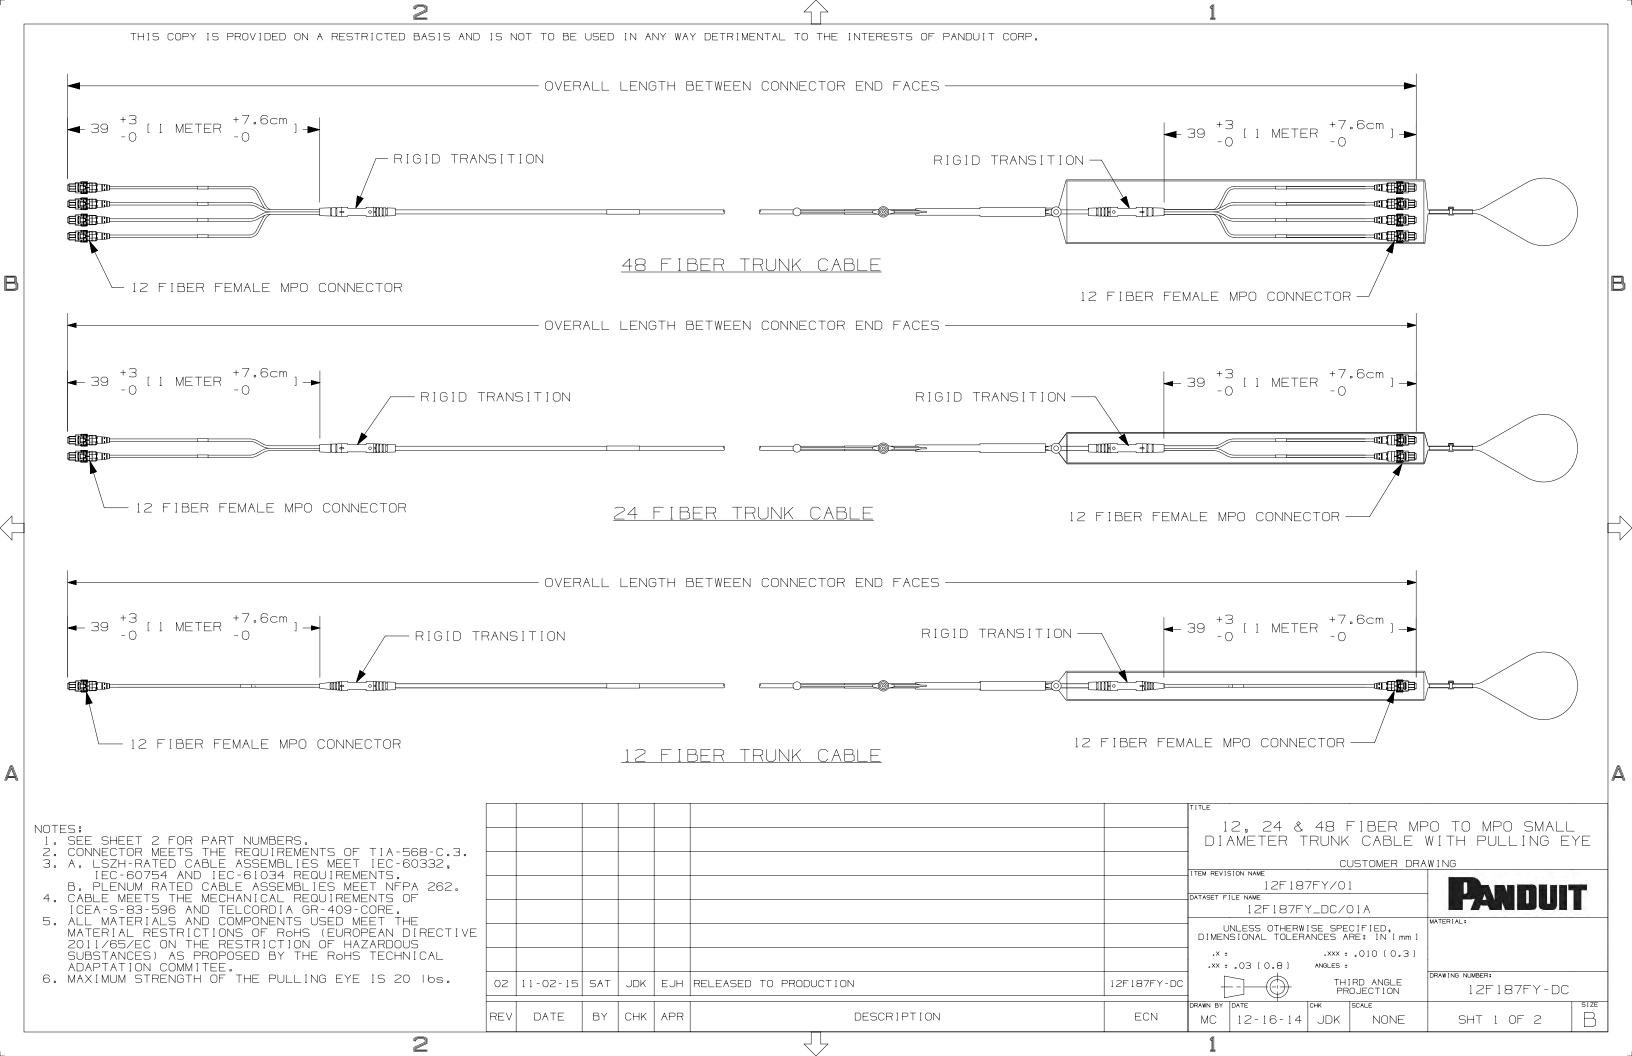

| 2                                                                                                              |                                                                                                                            |                      |            |       |      |                                  |        |     |   |   |     |        |     |  |
|----------------------------------------------------------------------------------------------------------------|----------------------------------------------------------------------------------------------------------------------------|----------------------|------------|-------|------|----------------------------------|--------|-----|---|---|-----|--------|-----|--|
| <br>THIS COPY IS PROVIDED ON A RESTRICTED BASIS AND                                                            | THIS COPY IS PROVIDED ON A RESTRICTED BASIS AND IS NOT TO BE USED IN ANY WAY DETRIMENTAL TO THE INTERESTS OF PANDUIT CORP. |                      |            |       |      |                                  |        |     |   |   |     |        |     |  |
|                                                                                                                |                                                                                                                            |                      |            |       |      |                                  | 1      | 2   | 3 | 4 | 5   | 6      | 7   |  |
|                                                                                                                |                                                                                                                            |                      |            |       |      |                                  | F      |     |   |   |     |        | 5   |  |
|                                                                                                                |                                                                                                                            |                      |            |       |      |                                  | I      |     |   |   |     |        |     |  |
| FIBER TYPE                                                                                                     |                                                                                                                            |                      |            |       |      |                                  |        |     |   |   |     |        |     |  |
| 9 - SINGLEMODE - OS1/OS2                                                                                       |                                                                                                                            |                      |            |       |      |                                  |        |     |   |   |     |        |     |  |
| X - 50/125um - OM3<br>Z - 50/125um - OM4                                                                       |                                                                                                                            |                      |            |       |      |                                  |        |     |   |   |     |        |     |  |
| FIBER COUNT                                                                                                    |                                                                                                                            |                      |            |       |      |                                  |        |     |   |   |     |        |     |  |
| T - 12 FIBER                                                                                                   |                                                                                                                            |                      |            |       |      |                                  |        |     |   |   |     |        |     |  |
| U - 24 FIBER<br>W - 48 FIBER                                                                                   |                                                                                                                            |                      |            |       |      |                                  |        |     |   |   |     |        |     |  |
| JACKET FLAME RATING                                                                                            |                                                                                                                            |                      |            |       |      |                                  |        |     |   |   |     |        |     |  |
| L - LSZH RATED                                                                                                 |                                                                                                                            |                      |            |       |      |                                  |        |     |   |   |     |        |     |  |
| P - PLENUM RATED (OFNP)                                                                                        |                                                                                                                            |                      |            |       |      |                                  |        |     |   |   |     |        |     |  |
| CONNECTOR TYPE                                                                                                 |                                                                                                                            |                      |            |       |      |                                  |        |     |   |   |     |        |     |  |
| 5 - MTP (FEMALE)<br>6 - MTP (MALE)                                                                             |                                                                                                                            |                      |            |       |      |                                  |        |     |   |   |     |        |     |  |
| 7 - PANMPO (FEMALE) NOT AVAILABLE IN S<br>8 - PANMPO (MALE) NOT AVAILABLE IN SIN                               |                                                                                                                            |                      |            |       |      |                                  |        |     |   |   |     |        |     |  |
| PERFORMANCE/POLARITY                                                                                           |                                                                                                                            |                      |            |       |      |                                  |        |     |   |   |     |        |     |  |
| A - METHOD A POLARITY/STANDARD IL<br>B - METHOD B POLARITY/STANDARD IL                                         |                                                                                                                            |                      |            |       |      |                                  |        |     |   |   |     |        |     |  |
| X - METHOD & POLARITY/OPTIMIZED IL<br>Y - METHOD & POLARITY/OPTIMIZED IL<br>Y - METHOD & POLARITY/OPTIMIZED IL |                                                                                                                            |                      |            |       |      |                                  |        |     |   |   |     |        |     |  |
| K - METHOD A POLARITY/ULTRA IL (12 & 2<br>L - METHOD B POLARITY/ULTRA IL (12 & 2                               | 24 F !<br>24 F !                                                                                                           | IBER ONL<br>IBER ONL | _Y)<br>_Y) |       |      |                                  |        |     |   |   |     |        |     |  |
| PULLING EYE                                                                                                    |                                                                                                                            |                      |            |       |      |                                  |        |     |   |   |     |        |     |  |
| A - PULLING EYE ON ONE END                                                                                     |                                                                                                                            |                      |            |       |      |                                  |        |     |   |   |     |        |     |  |
| C - PULLING EYE ON BOTH ENDS<br>N - NO PULLING EYE (PULLING EYE NOT RE                                         |                                                                                                                            | MENDED F             | FOR ,      | ASSEI | MBLI | ES LESS THAN 20 METERS/65        | FEET   | - ) |   |   |     |        |     |  |
| UNIT OF MEASURE                                                                                                |                                                                                                                            |                      |            |       |      |                                  |        |     |   |   |     |        |     |  |
| M - METERS<br>F - FEET                                                                                         |                                                                                                                            |                      |            |       |      |                                  |        |     |   |   |     |        |     |  |
|                                                                                                                |                                                                                                                            |                      |            |       |      |                                  |        |     |   |   |     |        |     |  |
| LENGTH<br>001 - 999                                                                                            |                                                                                                                            |                      |            |       |      |                                  |        |     |   |   |     |        |     |  |
|                                                                                                                |                                                                                                                            |                      |            |       |      |                                  |        |     |   |   |     |        | TIT |  |
|                                                                                                                |                                                                                                                            |                      |            |       |      |                                  |        |     |   |   |     |        |     |  |
|                                                                                                                |                                                                                                                            |                      |            |       |      |                                  |        |     |   |   |     |        | 111 |  |
|                                                                                                                |                                                                                                                            |                      |            |       |      |                                  |        |     |   |   |     |        | DA' |  |
|                                                                                                                |                                                                                                                            |                      |            |       |      |                                  |        |     |   |   |     |        |     |  |
|                                                                                                                |                                                                                                                            |                      |            |       |      |                                  |        |     |   |   |     |        |     |  |
|                                                                                                                | 02                                                                                                                         | 11-02-15             | SAT        | JDK   | EJH  | REFER TO SHEET I FOR REVISION HI | STORY  |     |   |   | 126 | -187FY | -DC |  |
|                                                                                                                | REV                                                                                                                        | DATE                 | BY         | СНК   | APR  | DESCRIPTI                        | <br>DN |     |   |   |     | ECN    | DR  |  |
| <br>2                                                                                                          |                                                                                                                            |                      |            |       |      |                                  |        |     |   |   |     |        |     |  |
|                                                                                                                |                                                                                                                            |                      |            |       |      |                                  |        |     |   |   |     |        |     |  |