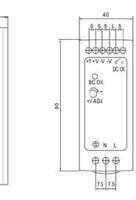

## **Specifications**

| Output      | Output Voltage: 48VDC<br>Current Rating: 0.83A<br>Power Rating: 39.8 Watts<br>Ripple & Noise Max: 200mVp-p<br>Voltage Range: 48~56VDC<br>Voltage Tolerance: ±1.0%<br>Line Regulation: ±1.0%<br>Load Regulation: ±1.0%<br>Setup, Rise Time: 500ms, 30ms<br>Hold Up Time: 20ms/115VAC                                                  |
|-------------|--------------------------------------------------------------------------------------------------------------------------------------------------------------------------------------------------------------------------------------------------------------------------------------------------------------------------------------|
| Input       | Voltage Range Switch Selectable: 88~264VAC,<br>120~370VDC<br>Frequency Range: 47~63Hz<br>Efficiency: 88%<br>AC Current (Typical): 1.1A@115VAC, 0.7A@230VAC<br>Inrush Current (Cold): 30A@115VAC, 60A@230VAC<br>Leakage Current: <1mA@240VAC                                                                                          |
| Protection  | Overload: 105~150%<br>Overvoltage: 57.6~64.8V                                                                                                                                                                                                                                                                                        |
| Dimensions  | Width: 1.57" [40 mm]<br>Depth: 3.94" [100 mm]<br>Height: 3.54" [90 mm]                                                                                                                                                                                                                                                               |
| Environment | Operating: -20°C to +70°C<br>Storage: -40°C to +85°C<br>Humidity: 20% to 90% (non-condensing)                                                                                                                                                                                                                                        |
| Weight      | 0.66 lbs. [0.3 kg]                                                                                                                                                                                                                                                                                                                   |
| Compliance  | Safety: UL508, TUV EN60950-1, NEC Class 2, LPS<br>Compliant, UL60950-1, EN55011, EN55022,<br>CISPR22, EN61204-3 Class B,<br>EN61000-3-2, EN61000-3-3, EN61000-4-2,<br>EN61000-4-3, EN61000-4-4, EN61000-4-5,<br>EN61000-4-6, EN61000-4-8, EN61000-4-11,<br>EN55024, EN61000-6-2, EN50082-2, EN61204-3 A,<br>IEC60068-2-6 (Vibration) |
| Warranty    | Lifetime                                                                                                                                                                                                                                                                                                                             |