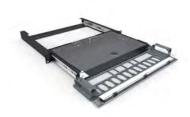

## Product Specifications

760193839

SYSTIMAX 360G2 1U Sliding Shelf

360G2-1U-UP-SD

## **Dimensions**

| Depth  | 457.20 mm   18.00 in |
|--------|----------------------|
| Height | 44.45 mm   1.75 in   |
| Width  | 482.60 mm   19.00 in |
| Weight | 4.08 kg   9.00 lb    |

## **General Specifications**

| Brand          | SYSTIMAX 360™   SYSTIMAX®                                                      |
|----------------|--------------------------------------------------------------------------------|
| Product Type   | Front faceplate shelf                                                          |
| Rack Units     | 1                                                                              |
| Shelf Movement | Sliding                                                                        |
| Application    | Accepts one G2 front faceplate   Accepts two RoloSplices with three trays each |