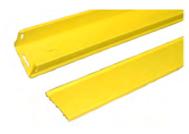

# SRS-STHT-NUNU-YL-A

SpeedPRO<sup>™</sup> Straight Solid Channel with hinged cover, 100 mm x 100 mm (4 in x 4 in), 2 m (6 ft 6 in) length, yellow

## **General Specifications**

| Product Type           | Solid channel with hinged cover |
|------------------------|---------------------------------|
| Color                  | Yellow                          |
| Brand                  | SpeedPRO™                       |
| Minimum Order Quantity | 1                               |
| Package Quantity       | 1                               |
| Section Type           | Straight section                |
| Warranty               | 20 years                        |