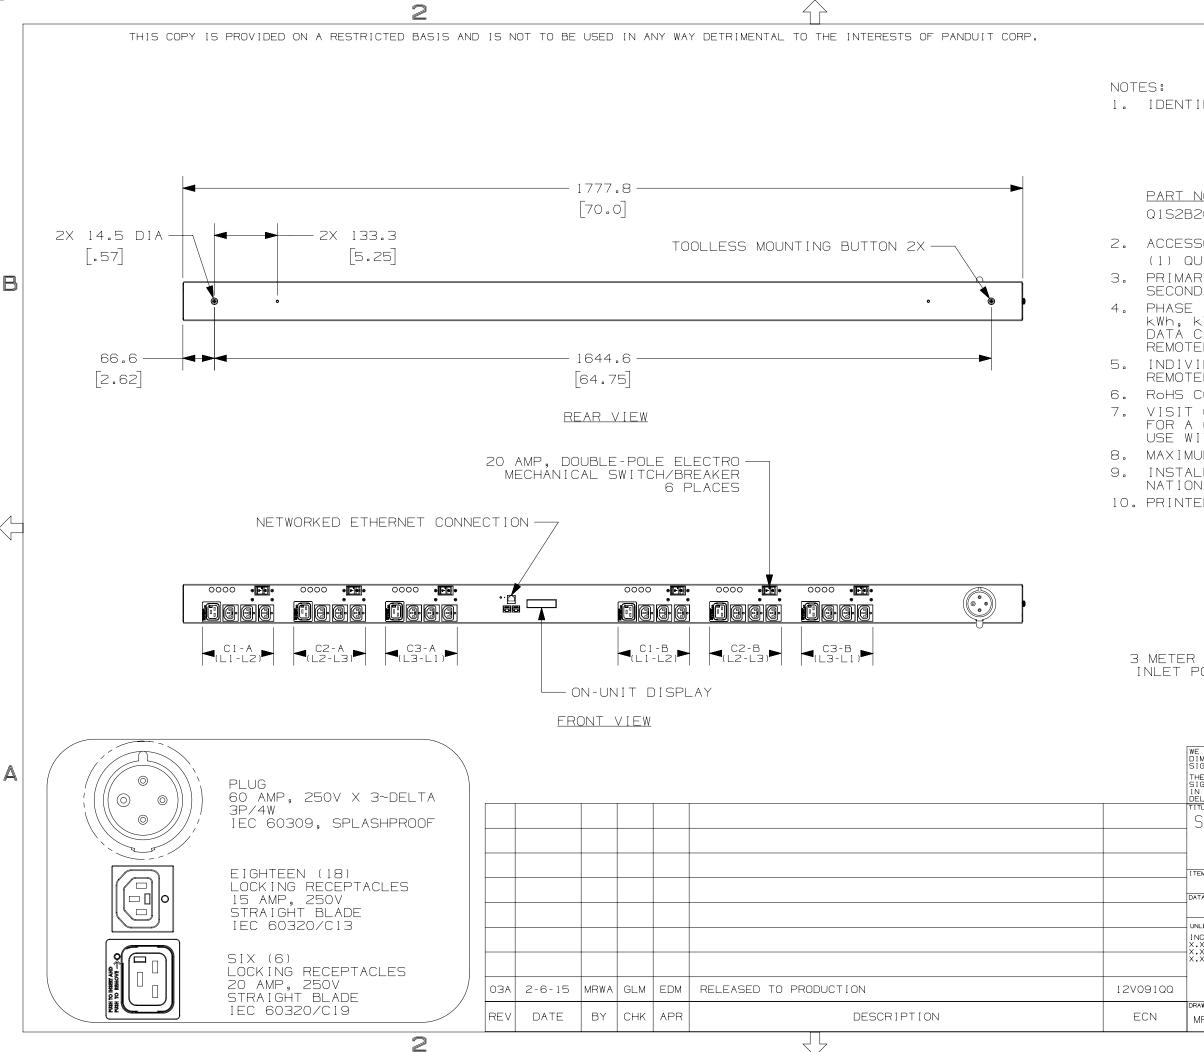

| 1                                                                                                                                                                                                                    |                                                                                                                                                                                                                                    |   |
|----------------------------------------------------------------------------------------------------------------------------------------------------------------------------------------------------------------------|------------------------------------------------------------------------------------------------------------------------------------------------------------------------------------------------------------------------------------|---|
| PANDUIT P/N                                                                                                                                                                                                          | WEIGHT                                                                                                                                                                                                                             |   |
| Q1S2B2G6N24AFA0                                                                                                                                                                                                      | X.XXkg (XX.XIb)                                                                                                                                                                                                                    |   |
| NETWORK-E<br>Switched.                                                                                                                                                                                               | MIXED (18) C13<br>(6) C19 LOCKING,<br>NABLED MONITORED<br>208V / 60A /<br>SE DELTA PDU                                                                                                                                             |   |
| <u>NO.</u> <u>Color</u><br>2g6n24afao Black                                                                                                                                                                          |                                                                                                                                                                                                                                    |   |
| CAN BE ACCESSED ON L<br>ELY WHEN CONNECTED V<br>IDUAL RECEPTACLES CA<br>ELY<br>COMPLIANT<br>OUR ON-LINE CATALOG<br>CURRENT LIST OF PRO<br>ITH THIS PART<br>UM AVAILABLE INPUT F                                      | INCHES J<br>POWER (AMPS, VOLTS,<br>REQUENCY) MONITORING.<br>JNIT DISPLAY OR<br>(IA ETHERNET CONNECTION<br>N BE SWITCHED ON/OFF<br>AT WWW.PANDUIT.COM<br>DUCTS APPLICABLE FOR<br>POWER = 17.3 kW<br>(WITH ALL APPLICABLE<br>L CODES | B |
|                                                                                                                                                                                                                      |                                                                                                                                                                                                                                    |   |
| (10 FOOT)<br>POWER CORD [3.                                                                                                                                                                                          |                                                                                                                                                                                                                                    |   |
| <u>side view</u>                                                                                                                                                                                                     |                                                                                                                                                                                                                                    |   |
| E ASK THAT YOU CHECK FULLY THE<br>IMENSIONS, NOTES, AND SIGN THE CLIE<br>IGNATUTE BOX.<br>HE JOB WILL NOT PROGRESS WITHOUT<br>IGNED APPROVAL. PLEASE DO NOT DELAY<br>N RETURNING PROOF AS IT WILL AFFECT<br>ELIVERY. | NT DATE PRINT                                                                                                                                                                                                                      | A |
| SMARTZONE NETWORK-EN                                                                                                                                                                                                 | ABLED MS SERIES RACK PDU                                                                                                                                                                                                           |   |
|                                                                                                                                                                                                                      | G6N24AFAO<br>/er drawing                                                                                                                                                                                                           |   |
| TEM REVISION NAME<br>12V091QQ/03.PRT                                                                                                                                                                                 |                                                                                                                                                                                                                                    |   |
| ATASET FILE NAME<br>12V091QQ_DC/03A.PR                                                                                                                                                                               |                                                                                                                                                                                                                                    |   |
| NLESS OTHERWISE SPECIFIED, DIMENSIONAL TOLER<br>NCHES METRIC - MILLIMETEF<br>XX +/- X.X +/-<br>XXX +/- X.XX +/-                                                                                                      |                                                                                                                                                                                                                                    |   |
| THIRD AI<br>PROJECT                                                                                                                                                                                                  |                                                                                                                                                                                                                                    |   |
| MRWA 2-6-15 GLM 1<br>1                                                                                                                                                                                               | NTS SHT 1 OF 1                                                                                                                                                                                                                     |   |