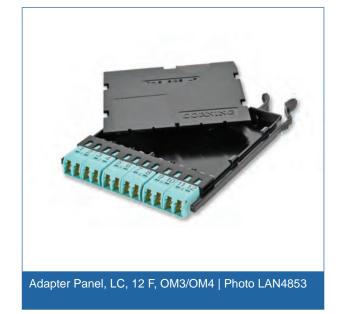

# **EDGE™** Adapter Panel, LC Duplex

12 fibres, Multimode (OM3/OM4)

EDGE™ LC duplex adapter panels provide a simple interface to mate LC connectors. This occurs when connecting LC trunks to harnesses, and when connecting LC trunks to LC patchcords.

| Design - Hardware            |           |
|------------------------------|-----------|
| Housing material             | Composite |
| Housing Colour               | black     |
| Connector Type               | LC Duplex |
| Fibre Count                  | 12        |
| Number of adapters per panel | 6         |

# **EDGE™** Adapter Panel, LC Duplex

12 fibres, Multimode (OM3/OM4)

| Design Adapter           |              |
|--------------------------|--------------|
| Adapter type             | LC Duplex    |
| Adapter housing material | Composite    |
| Adapter housing colour   | Turquoise    |
| Adapter style            | Shuttered LC |