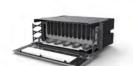

# 760193896 | 360G2-4U-MOD-SD SYSTIMAX 360G2 4U Sliding Modular Cassette Shelf

### **General Specifications**

Brand SYSTIMAX 360™ | SYSTIMAX®

Product Type Modular cassette shelf

Rack Units 4
Shelf Movement Sliding

Application Accepts twelve G2 modules | Accepts twelve InstaPATCH® 360 data modules or 360DP

panels | Accepts two Splice Wallets with six trays each