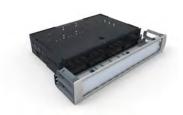

# 760193847 | 360G2-2U-MOD-FX SYSTIMAX 360G2 2U Fixed Modular Cassette Shelf

# **General Specifications**

Brand SYSTIMAX 360™ | SYSTIMAX®

Product Type Modular cassette shelf

Rack Units 2
Shelf Movement Fixed

Application Accepts eight G2 modular cassettes | Accepts eight InstaPATCH® 360 data modules or 360DP

panels | Accepts two RoloSplices with four trays each