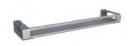

#### **Dimensions**

 Depth
 116.84 mm | 4.60 in

 Height
 44.45 mm | 1.75 in

 Weight
 1.00 kg | 2.20 lb

 Width
 482.60 mm | 19.00 in

### **General Specifications**

Product Type Trough

Brand Evolve | SYSTIMAX 360™ Color Cool gray | Satin chrome

Package Quantity 1

Rack Type EIA 19 in

Rack Units 1

#### **Mechanical Specifications**

Material Type High-impact, flame retardant, thermoplastic | Powder-coated steel