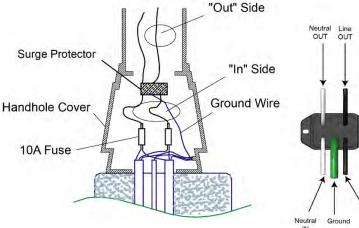

#### **Applications**

Highway Lighting Systems

**Wiring Diagram** 

DITEK's DTK-HL480 SPD is designed to protect 480 VAC single phase highway lighting systems. Its series configuration and oversized ground wire allow optimal response to surges for best protection of overhead lights.