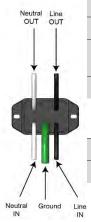

#### **Applications**

Highway Lighting Systems

**Wiring Diagram** 

DITEK's DTK-HL480 SPD is designed to protect 480 VAC single phase highway lighting systems. Its series configuration and oversized ground wire allow optimal response to surges for best protection of overhead lights.