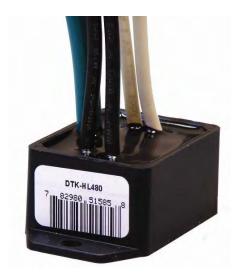

# TK-HL480

The DTK-HL480 protects up to 30 Amp, 480 VAC electrical power for highway lights, making it suitable for use on single or multiple-lamp poles. components and waterproof construction allow it to be mounted in any outdoor location.