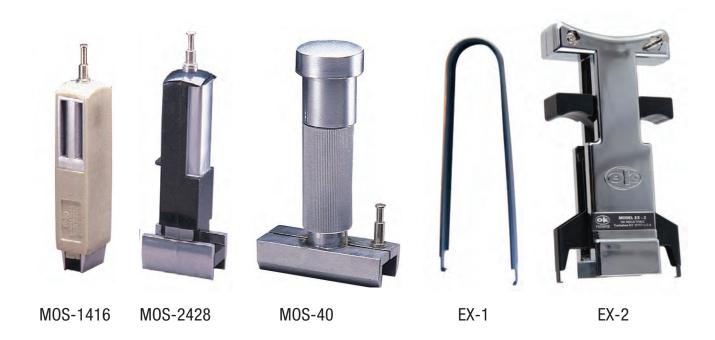

## **Extractors:**

EX-1 (for 8-24 pins) EX-2 (for 24-40 pins)

## Inserters:

MOS-1416 (for 14-16 pins) MOS-2428 (for 24-28 pins) MOS-40 (36-40 pins)

| Specifications    |                 |
|-------------------|-----------------|
| Function          | Extract, Insert |
| Chip Package Type | DIP             |
| Pin Count         | 8-40            |
| Weight            | 0.418 lbs       |
| UPC No.           | 811490010284    |