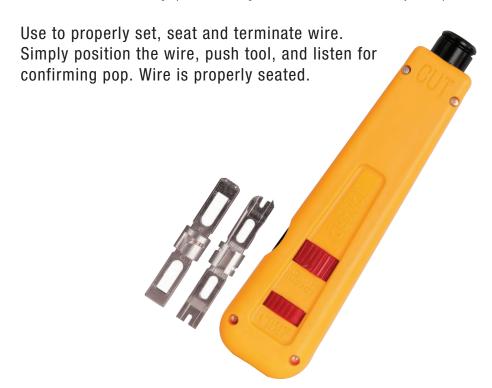

## EPD-91461 - Punchdown Tool With 2 Blades 66 & 110 - Data Sheet

Punchdown Tool with two Blades 66 & 110. Sleek ergonomic design for easy effective wire termination. Tested up to 100,000 cycles at high-impact setting.

## **Features include:**

Hi/Low impact setting
Combination Hook/Spudger stored in the chassis
Color coded yellow on the CUT side
Enlarged blade storage compartment
Lifetime Warranty (Essentially means unlimited impacts)