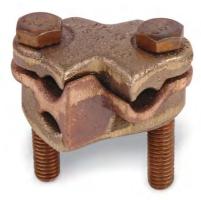

## Cross Tap Clamps/DeadEnd Clamps T&B Catalog Number:

**UPC Number:** Status: **Description:** 

XT34 78378640036 Active

Copper Type XT - Clamp for Tee-Tap, Cross, Parallel and End-to-End for Wire Range Main: 500 - 1000 kcmil Tap: 500 - 1000 kcmil, Bolt Size 7/16 Features

|                          | Castings of copper alloy. Bolts of silicon bronze.               |
|--------------------------|------------------------------------------------------------------|
|                          | Designed to enable free wrench rotation for faster installation. |
| General                  |                                                                  |
| Style                    | Type XT - Clamp for Tee-Tap, Cross, Parallel and<br>End-to-End   |
| Material                 | Copper                                                           |
| Conductor Range AWG Main | 500 - 1000 kcmil                                                 |
| Conductor Range AWG Tap  | 500 - 1000 kcmil                                                 |
| Dimension Information    |                                                                  |
| Bolt Size (inches)       | 7/16                                                             |
| H (inches)               | 3 1/8                                                            |
| L (inches)               | 2 11/36                                                          |
| W (inches)               | 2 11/16                                                          |
| Conductor Diameter A     | .811 - 1.152                                                     |
| Conductor Diameter B     | .811 - 1.152                                                     |
| Packaging                |                                                                  |
| T&B Order Multiple       | 10                                                               |
| Package in Units         | 10                                                               |
| T&B Sold in UOM          | Each                                                             |
| T&B Weight Per UOM       | 240 lbs. per 100                                                 |
| Notes                    |                                                                  |
|                          | To order tin-plated style, add suffix P (e.g. XT12P)             |
|                          | 4 bolt clamps                                                    |
| Certifications           |                                                                  |
| RoHS Compliance          | Yes                                                              |