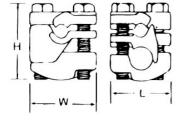

|                          | Castings of copper alloy. Bolts of silicon bronze.               |
|--------------------------|------------------------------------------------------------------|
|                          | Designed to enable free wrench rotation for faster installation. |
| General                  |                                                                  |
| Style                    | Type XT - Clamp for Tee-Tap, Cross, Parallel and<br>End-to-End   |
| Material                 | Copper                                                           |
| Conductor Range AWG Main | 500 - 1000 kcmil                                                 |
| Conductor Range AWG Tap  | 500 - 1000 kcmil                                                 |
| Dimension Information    |                                                                  |
| Bolt Size (inches)       | 7/16                                                             |
| H (inches)               | 3 1/8                                                            |
| L (inches)               | 2 11/36                                                          |
| W (inches)               | 2 11/16                                                          |
| Conductor Diameter A     | .811 - 1.152                                                     |
| Conductor Diameter B     | .811 - 1.152                                                     |
| Packaging                |                                                                  |
| T&B Order Multiple       | 10                                                               |
| Package in Units         | 10                                                               |
| T&B Sold in UOM          | Each                                                             |
| T&B Weight Per UOM       | 240 lbs. per 100                                                 |
| Notes                    |                                                                  |
|                          | To order tin-plated style, add suffix P (e.g. XT12P)             |
|                          | 4 bolt clamps                                                    |
| Certifications           |                                                                  |
| RoHS Compliance          | Yes                                                              |