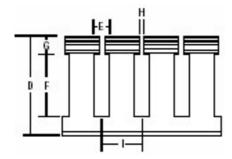

## Wiring Duct T&B Catalog Number:

TY3X2WPW6A **UPC Number:** 78621099795 Status: Active

**Description:** 

Specifications

Overview

| Description:                     |                                                                                                                                                                                                    |
|----------------------------------|----------------------------------------------------------------------------------------------------------------------------------------------------------------------------------------------------|
| Wiring Duct Wide Slot 3 Inch X 2 | 2 Inch Rigid PVC White Adhesive-Backed                                                                                                                                                             |
| Features                         |                                                                                                                                                                                                    |
|                                  | Wide fingers and slots increase rigidity and enable insertion of bundles. V-Shaped slot lead-in enables easier and faster wire installation. Rounded edges keep hands and wires free of abrasion.  |
|                                  | Non-slip cover does not slide easily and resists vibration. Flush cover attaches flush with sidewall for finished look.                                                                            |
|                                  | Dual score lines are designed to yield clean breakoffs at the base of the slot and the duct. Versatile North American and DIN Standard mounding holes enables same duct for multiple applications. |
| General                          |                                                                                                                                                                                                    |
| Style                            | Wide Slot                                                                                                                                                                                          |
| Nominal Width (inches)           | 3                                                                                                                                                                                                  |
| Nominal Height (inches)          | 2                                                                                                                                                                                                  |
| Material                         | Rigid PVC                                                                                                                                                                                          |
| Color                            | White                                                                                                                                                                                              |
| Adhesive-Backed                  | Yes                                                                                                                                                                                                |
| Mounting Holes                   | Yes                                                                                                                                                                                                |
| Dimension Information            |                                                                                                                                                                                                    |
|                                  | _                                                                                                                                                                                                  |
| Length (feet)                    | 6                                                                                                                                                                                                  |
| Width (inches)                   | 3.25<br>2.19                                                                                                                                                                                       |
| Height (inches)  A (inches)      | 3.25                                                                                                                                                                                               |
| B (inches)                       | 2.19                                                                                                                                                                                               |
| C (inches)                       | 3.25                                                                                                                                                                                               |
| D (inches)                       | 2.08                                                                                                                                                                                               |
| E (inches)                       | 0.30                                                                                                                                                                                               |
| F (inches)                       | 1.36                                                                                                                                                                                               |
| G (inches)                       | 0.35                                                                                                                                                                                               |
| H (inches)                       | 0.10                                                                                                                                                                                               |
| I (inches)                       | 0.80                                                                                                                                                                                               |
| Accessories & Components         |                                                                                                                                                                                                    |
| Cover                            | TY3CPW6                                                                                                                                                                                            |
| Packaging                        | TTSCFVVO                                                                                                                                                                                           |
| lackaging                        |                                                                                                                                                                                                    |
| T&B Order Multiple               | 60                                                                                                                                                                                                 |
| T&B Inner Pack                   | 6                                                                                                                                                                                                  |
| Package in Units                 | 60                                                                                                                                                                                                 |
| T&B Sold in UOM                  | Feet                                                                                                                                                                                               |
| T&B Weight Per UOM               | 16.7 lbs. per 100                                                                                                                                                                                  |
| Application Support              |                                                                                                                                                                                                    |
| Technical Information            | Available on Website                                                                                                                                                                               |
| 0 10 1                           |                                                                                                                                                                                                    |