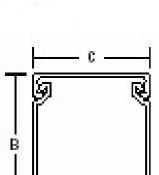

## Wiring Duct T&B Catalog Number:

TY3X2WPW6A **UPC Number:** 78621099795 Status: Active

**Description:** 

Specifications

Overview

| Description:                     |                                                                                                                                                                                                    |
|----------------------------------|----------------------------------------------------------------------------------------------------------------------------------------------------------------------------------------------------|
| Wiring Duct Wide Slot 3 Inch X 2 | 2 Inch Rigid PVC White Adhesive-Backed                                                                                                                                                             |
| Features                         |                                                                                                                                                                                                    |
|                                  | Wide fingers and slots increase rigidity and enable insertion of bundles. V-Shaped slot lead-in enables easier and faster wire installation. Rounded edges keep hands and wires free of abrasion.  |
|                                  | Non-slip cover does not slide easily and resists vibration. Flush cover attaches flush with sidewall for finished look.                                                                            |
|                                  | Dual score lines are designed to yield clean breakoffs at the base of the slot and the duct. Versatile North American and DIN Standard mounding holes enables same duct for multiple applications. |
| General                          |                                                                                                                                                                                                    |
| Style                            | Wide Slot                                                                                                                                                                                          |
| Nominal Width (inches)           | 3                                                                                                                                                                                                  |
| Nominal Height (inches)          | 2                                                                                                                                                                                                  |
| Material                         | Rigid PVC                                                                                                                                                                                          |
| Color                            | White                                                                                                                                                                                              |
| Adhesive-Backed                  | Yes                                                                                                                                                                                                |
| Mounting Holes                   | Yes                                                                                                                                                                                                |
| Dimension Information            |                                                                                                                                                                                                    |
|                                  | _                                                                                                                                                                                                  |
| Length (feet)                    | 6                                                                                                                                                                                                  |
| Width (inches)                   | 3.25<br>2.19                                                                                                                                                                                       |
| Height (inches)  A (inches)      | 3.25                                                                                                                                                                                               |
| B (inches)                       | 2.19                                                                                                                                                                                               |
| C (inches)                       | 3.25                                                                                                                                                                                               |
| D (inches)                       | 2.08                                                                                                                                                                                               |
| E (inches)                       | 0.30                                                                                                                                                                                               |
| F (inches)                       | 1.36                                                                                                                                                                                               |
| G (inches)                       | 0.35                                                                                                                                                                                               |
| H (inches)                       | 0.10                                                                                                                                                                                               |
| I (inches)                       | 0.80                                                                                                                                                                                               |
| Accessories & Components         |                                                                                                                                                                                                    |
| Cover                            | TY3CPW6                                                                                                                                                                                            |
| Packaging                        | TTSCFVVO                                                                                                                                                                                           |
| lackaging                        |                                                                                                                                                                                                    |
| T&B Order Multiple               | 60                                                                                                                                                                                                 |
| T&B Inner Pack                   | 6                                                                                                                                                                                                  |
| Package in Units                 | 60                                                                                                                                                                                                 |
| T&B Sold in UOM                  | Feet                                                                                                                                                                                               |
| T&B Weight Per UOM               | 16.7 lbs. per 100                                                                                                                                                                                  |
| Application Support              |                                                                                                                                                                                                    |
| Technical Information            | Available on Website                                                                                                                                                                               |
| 0 10 1                           |                                                                                                                                                                                                    |