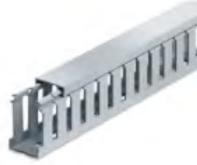

## Wiring Duct T&B Catalog Number:

TY3X2WPW6A **UPC Number:** 78621099795 Status: Active

**Description:** 

Specifications

Overview

| Description:                     |                                                                                                                                                                                                    |
|----------------------------------|----------------------------------------------------------------------------------------------------------------------------------------------------------------------------------------------------|
| Wiring Duct Wide Slot 3 Inch X 2 | 2 Inch Rigid PVC White Adhesive-Backed                                                                                                                                                             |
| Features                         |                                                                                                                                                                                                    |
|                                  | Wide fingers and slots increase rigidity and enable insertion of bundles. V-Shaped slot lead-in enables easier and faster wire installation. Rounded edges keep hands and wires free of abrasion.  |
|                                  | Non-slip cover does not slide easily and resists vibration. Flush cover attaches flush with sidewall for finished look.                                                                            |
|                                  | Dual score lines are designed to yield clean breakoffs at the base of the slot and the duct. Versatile North American and DIN Standard mounding holes enables same duct for multiple applications. |
| General                          |                                                                                                                                                                                                    |
| Style                            | Wide Slot                                                                                                                                                                                          |
| Nominal Width (inches)           | 3                                                                                                                                                                                                  |
| Nominal Height (inches)          | 2                                                                                                                                                                                                  |
| Material                         | Rigid PVC                                                                                                                                                                                          |
| Color                            | White                                                                                                                                                                                              |
| Adhesive-Backed                  | Yes                                                                                                                                                                                                |
| Mounting Holes                   | Yes                                                                                                                                                                                                |
| Dimension Information            |                                                                                                                                                                                                    |
|                                  | _                                                                                                                                                                                                  |
| Length (feet)                    | 6                                                                                                                                                                                                  |
| Width (inches)                   | 3.25<br>2.19                                                                                                                                                                                       |
| Height (inches)  A (inches)      | 3.25                                                                                                                                                                                               |
| B (inches)                       | 2.19                                                                                                                                                                                               |
| C (inches)                       | 3.25                                                                                                                                                                                               |
| D (inches)                       | 2.08                                                                                                                                                                                               |
| E (inches)                       | 0.30                                                                                                                                                                                               |
| F (inches)                       | 1.36                                                                                                                                                                                               |
| G (inches)                       | 0.35                                                                                                                                                                                               |
| H (inches)                       | 0.10                                                                                                                                                                                               |
| I (inches)                       | 0.80                                                                                                                                                                                               |
| Accessories & Components         |                                                                                                                                                                                                    |
| Cover                            | TY3CPW6                                                                                                                                                                                            |
| Packaging                        | TTSCFVVO                                                                                                                                                                                           |
| lackaging                        |                                                                                                                                                                                                    |
| T&B Order Multiple               | 60                                                                                                                                                                                                 |
| T&B Inner Pack                   | 6                                                                                                                                                                                                  |
| Package in Units                 | 60                                                                                                                                                                                                 |
| T&B Sold in UOM                  | Feet                                                                                                                                                                                               |
| T&B Weight Per UOM               | 16.7 lbs. per 100                                                                                                                                                                                  |
| Application Support              |                                                                                                                                                                                                    |
| Technical Information            | Available on Website                                                                                                                                                                               |
| 0 10 1                           |                                                                                                                                                                                                    |