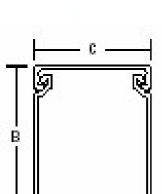

## Wiring Duct T&B Catalog Number:

TY2X4WPI6 **UPC Number:** 78621097522 Active

Status: **Description:** 

**Technical Information** 

| Wiring Duct Wide Slot 2 Inch X 4 | Inch Rigid PVC Intrinsic Blue                                                                                                                                                                                                                                                                                              |
|----------------------------------|----------------------------------------------------------------------------------------------------------------------------------------------------------------------------------------------------------------------------------------------------------------------------------------------------------------------------|
| Features                         |                                                                                                                                                                                                                                                                                                                            |
|                                  | Wide fingers and slots increase rigidity and enable insertion of bundles. V-Shaped slot lead-in enables easier and faster wire installation. Rounded edges keep hands and wires free of abrasion.  Non-slip cover does not slide easily and resists vibration. Flush cover attaches flush with sidewall for finished look. |
|                                  | Dual score lines are designed to yield clean<br>breakoffs at the base of the slot and the duct. Ver-<br>satile North American and DIN Standard mounding<br>holes enables same duct for multiple applications.                                                                                                              |
| General                          |                                                                                                                                                                                                                                                                                                                            |
| Style                            | Wide Slot                                                                                                                                                                                                                                                                                                                  |
| Nominal Width (inches)           | 2                                                                                                                                                                                                                                                                                                                          |
| Nominal Height (inches)          | 4                                                                                                                                                                                                                                                                                                                          |
| Material                         | Rigid PVC                                                                                                                                                                                                                                                                                                                  |
| Color                            | Intrinsic Blue                                                                                                                                                                                                                                                                                                             |
| Adhesive-Backed                  | No                                                                                                                                                                                                                                                                                                                         |
| Mounting Holes                   | Yes                                                                                                                                                                                                                                                                                                                        |
| Dimension Information            |                                                                                                                                                                                                                                                                                                                            |
| Length (feet)                    | 6                                                                                                                                                                                                                                                                                                                          |
| Width (inches)                   | 2.25                                                                                                                                                                                                                                                                                                                       |
| Height (inches)                  | 4.46                                                                                                                                                                                                                                                                                                                       |
| A (inches)                       | 2.25                                                                                                                                                                                                                                                                                                                       |
| B (inches)                       | 4.46                                                                                                                                                                                                                                                                                                                       |
| C (inches)                       | 2.25                                                                                                                                                                                                                                                                                                                       |
| D (inches)                       | 4.33                                                                                                                                                                                                                                                                                                                       |
| E (inches)                       | 0.30                                                                                                                                                                                                                                                                                                                       |
| F (inches)                       | 3.63                                                                                                                                                                                                                                                                                                                       |
| G (inches)                       | 0.33                                                                                                                                                                                                                                                                                                                       |
| H (inches)                       | 0.10                                                                                                                                                                                                                                                                                                                       |
| I (inches)                       | 1.00                                                                                                                                                                                                                                                                                                                       |
| Accessories & Components         |                                                                                                                                                                                                                                                                                                                            |
| Cover                            | TY2CPI6                                                                                                                                                                                                                                                                                                                    |
| Packaging                        |                                                                                                                                                                                                                                                                                                                            |
| T&B Order Multiple               | 60                                                                                                                                                                                                                                                                                                                         |
| T&B Inner Pack                   | 6                                                                                                                                                                                                                                                                                                                          |
| Package in Units                 | 60                                                                                                                                                                                                                                                                                                                         |
| T&B Sold in UOM                  | Feet                                                                                                                                                                                                                                                                                                                       |
| T&B Weight Per UOM               | 66.67 lbs. per 100                                                                                                                                                                                                                                                                                                         |
| Application Support              |                                                                                                                                                                                                                                                                                                                            |
| Application Support              |                                                                                                                                                                                                                                                                                                                            |
| Product Selector                 | TD_selector_duct_blue                                                                                                                                                                                                                                                                                                      |
| T&B Sales Drawings               | wsd-000180                                                                                                                                                                                                                                                                                                                 |
|                                  |                                                                                                                                                                                                                                                                                                                            |