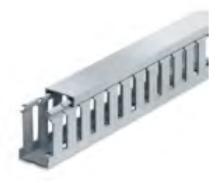

## Wiring Duct T&B Catalog Number:

TY2X4WPI6 **UPC Number:** 78621097522 Active

Status: **Description:** 

**Technical Information** 

| Wiring Duct Wide Slot 2 Inch X 4 | Inch Rigid PVC Intrinsic Blue                                                                                                                                                                                                                                                                                              |
|----------------------------------|----------------------------------------------------------------------------------------------------------------------------------------------------------------------------------------------------------------------------------------------------------------------------------------------------------------------------|
| Features                         |                                                                                                                                                                                                                                                                                                                            |
|                                  | Wide fingers and slots increase rigidity and enable insertion of bundles. V-Shaped slot lead-in enables easier and faster wire installation. Rounded edges keep hands and wires free of abrasion.  Non-slip cover does not slide easily and resists vibration. Flush cover attaches flush with sidewall for finished look. |
|                                  | Dual score lines are designed to yield clean<br>breakoffs at the base of the slot and the duct. Ver-<br>satile North American and DIN Standard mounding<br>holes enables same duct for multiple applications.                                                                                                              |
| General                          |                                                                                                                                                                                                                                                                                                                            |
| Style                            | Wide Slot                                                                                                                                                                                                                                                                                                                  |
| Nominal Width (inches)           | 2                                                                                                                                                                                                                                                                                                                          |
| Nominal Height (inches)          | 4                                                                                                                                                                                                                                                                                                                          |
| Material                         | Rigid PVC                                                                                                                                                                                                                                                                                                                  |
| Color                            | Intrinsic Blue                                                                                                                                                                                                                                                                                                             |
| Adhesive-Backed                  | No                                                                                                                                                                                                                                                                                                                         |
| Mounting Holes                   | Yes                                                                                                                                                                                                                                                                                                                        |
| Dimension Information            |                                                                                                                                                                                                                                                                                                                            |
| Length (feet)                    | 6                                                                                                                                                                                                                                                                                                                          |
| Width (inches)                   | 2.25                                                                                                                                                                                                                                                                                                                       |
| Height (inches)                  | 4.46                                                                                                                                                                                                                                                                                                                       |
| A (inches)                       | 2.25                                                                                                                                                                                                                                                                                                                       |
| B (inches)                       | 4.46                                                                                                                                                                                                                                                                                                                       |
| C (inches)                       | 2.25                                                                                                                                                                                                                                                                                                                       |
| D (inches)                       | 4.33                                                                                                                                                                                                                                                                                                                       |
| E (inches)                       | 0.30                                                                                                                                                                                                                                                                                                                       |
| F (inches)                       | 3.63                                                                                                                                                                                                                                                                                                                       |
| G (inches)                       | 0.33                                                                                                                                                                                                                                                                                                                       |
| H (inches)                       | 0.10                                                                                                                                                                                                                                                                                                                       |
| I (inches)                       | 1.00                                                                                                                                                                                                                                                                                                                       |
| Accessories & Components         |                                                                                                                                                                                                                                                                                                                            |
| Cover                            | TY2CPI6                                                                                                                                                                                                                                                                                                                    |
| Packaging                        |                                                                                                                                                                                                                                                                                                                            |
| T&B Order Multiple               | 60                                                                                                                                                                                                                                                                                                                         |
| T&B Inner Pack                   | 6                                                                                                                                                                                                                                                                                                                          |
| Package in Units                 | 60                                                                                                                                                                                                                                                                                                                         |
| T&B Sold in UOM                  | Feet                                                                                                                                                                                                                                                                                                                       |
| T&B Weight Per UOM               | 66.67 lbs. per 100                                                                                                                                                                                                                                                                                                         |
| Application Support              |                                                                                                                                                                                                                                                                                                                            |
| Application Support              |                                                                                                                                                                                                                                                                                                                            |
| Product Selector                 | TD_selector_duct_blue                                                                                                                                                                                                                                                                                                      |
| T&B Sales Drawings               | wsd-000180                                                                                                                                                                                                                                                                                                                 |
|                                  |                                                                                                                                                                                                                                                                                                                            |