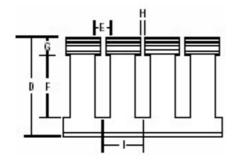

## Wiring Duct T&B Catalog Number:

TY2X4WPI6 **UPC Number:** 78621097522 Active

Status: **Description:** 

**Technical Information** 

| Wiring Duct Wide Slot 2 Inch X 4 | Inch Rigid PVC Intrinsic Blue                                                                                                                                                                                                                                                                                              |
|----------------------------------|----------------------------------------------------------------------------------------------------------------------------------------------------------------------------------------------------------------------------------------------------------------------------------------------------------------------------|
| Features                         |                                                                                                                                                                                                                                                                                                                            |
|                                  | Wide fingers and slots increase rigidity and enable insertion of bundles. V-Shaped slot lead-in enables easier and faster wire installation. Rounded edges keep hands and wires free of abrasion.  Non-slip cover does not slide easily and resists vibration. Flush cover attaches flush with sidewall for finished look. |
|                                  | Dual score lines are designed to yield clean<br>breakoffs at the base of the slot and the duct. Ver-<br>satile North American and DIN Standard mounding<br>holes enables same duct for multiple applications.                                                                                                              |
| General                          |                                                                                                                                                                                                                                                                                                                            |
| Style                            | Wide Slot                                                                                                                                                                                                                                                                                                                  |
| Nominal Width (inches)           | 2                                                                                                                                                                                                                                                                                                                          |
| Nominal Height (inches)          | 4                                                                                                                                                                                                                                                                                                                          |
| Material                         | Rigid PVC                                                                                                                                                                                                                                                                                                                  |
| Color                            | Intrinsic Blue                                                                                                                                                                                                                                                                                                             |
| Adhesive-Backed                  | No                                                                                                                                                                                                                                                                                                                         |
| Mounting Holes                   | Yes                                                                                                                                                                                                                                                                                                                        |
| Dimension Information            |                                                                                                                                                                                                                                                                                                                            |
| Length (feet)                    | 6                                                                                                                                                                                                                                                                                                                          |
| Width (inches)                   | 2.25                                                                                                                                                                                                                                                                                                                       |
| Height (inches)                  | 4.46                                                                                                                                                                                                                                                                                                                       |
| A (inches)                       | 2.25                                                                                                                                                                                                                                                                                                                       |
| B (inches)                       | 4.46                                                                                                                                                                                                                                                                                                                       |
| C (inches)                       | 2.25                                                                                                                                                                                                                                                                                                                       |
| D (inches)                       | 4.33                                                                                                                                                                                                                                                                                                                       |
| E (inches)                       | 0.30                                                                                                                                                                                                                                                                                                                       |
| F (inches)                       | 3.63                                                                                                                                                                                                                                                                                                                       |
| G (inches)                       | 0.33                                                                                                                                                                                                                                                                                                                       |
| H (inches)                       | 0.10                                                                                                                                                                                                                                                                                                                       |
| I (inches)                       | 1.00                                                                                                                                                                                                                                                                                                                       |
| Accessories & Components         |                                                                                                                                                                                                                                                                                                                            |
| Cover                            | TY2CPI6                                                                                                                                                                                                                                                                                                                    |
| Packaging                        |                                                                                                                                                                                                                                                                                                                            |
| T&B Order Multiple               | 60                                                                                                                                                                                                                                                                                                                         |
| T&B Inner Pack                   | 6                                                                                                                                                                                                                                                                                                                          |
| Package in Units                 | 60                                                                                                                                                                                                                                                                                                                         |
| T&B Sold in UOM                  | Feet                                                                                                                                                                                                                                                                                                                       |
| T&B Weight Per UOM               | 66.67 lbs. per 100                                                                                                                                                                                                                                                                                                         |
| Application Support              |                                                                                                                                                                                                                                                                                                                            |
| Application Support              |                                                                                                                                                                                                                                                                                                                            |
| Product Selector                 | TD_selector_duct_blue                                                                                                                                                                                                                                                                                                      |
| T&B Sales Drawings               | wsd-000180                                                                                                                                                                                                                                                                                                                 |
|                                  |                                                                                                                                                                                                                                                                                                                            |