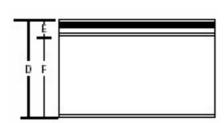

| F (inches)               | 1.23                                                                                                  |  |  |  |  |
|--------------------------|-------------------------------------------------------------------------------------------------------|--|--|--|--|
| Accessories & Components |                                                                                                       |  |  |  |  |
| Cover                    | TY1CPI6                                                                                               |  |  |  |  |
| Packaging                |                                                                                                       |  |  |  |  |
| T&B Order Multiple       | 120                                                                                                   |  |  |  |  |
| T&B Inner Pack           | 6                                                                                                     |  |  |  |  |
| Package in Units         | 120                                                                                                   |  |  |  |  |
| T&B Sold in UOM          | Feet                                                                                                  |  |  |  |  |
| T&B Weight Per UOM       | 13.33 lbs. per 100                                                                                    |  |  |  |  |
| Application Support      |                                                                                                       |  |  |  |  |
| Product Selector         | TD_selector_duct_blue                                                                                 |  |  |  |  |
| T&B Sales Drawings       | wsd-000179                                                                                            |  |  |  |  |
| Technical Information    | Available on Website                                                                                  |  |  |  |  |
| Specifications           | Available on Website                                                                                  |  |  |  |  |
| Overview                 | Available on Website                                                                                  |  |  |  |  |
| Wire Fill Calculator     | Available on Website                                                                                  |  |  |  |  |
| Notes                    |                                                                                                       |  |  |  |  |
| Options                  | Catalog Number must be completed by adding suffix G for Gray, W for White, B for Black, I for Intrin- |  |  |  |  |