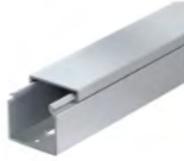

## Thomas@Betts

C

B

TY1X1SPI6 78621097453

Status: Active

**Description:** 

Wiring Duct Solid Wall 1 Inch X 1 Inch Rigid PVC Intrinsic Blue

| F |  |  |  |  |
|---|--|--|--|--|
|   |  |  |  |  |