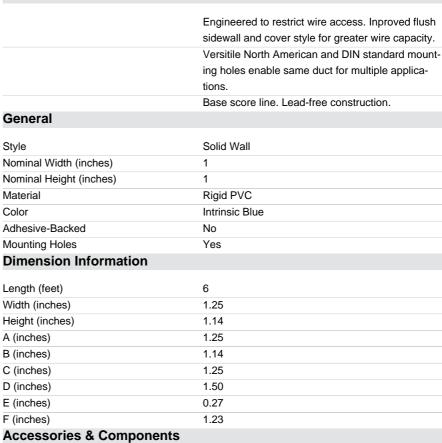

## Thomas@Betts

C

B

TY1X1SPI6 78621097453

Status: Active

**Description:** 

Wiring Duct Solid Wall 1 Inch X 1 Inch Rigid PVC Intrinsic Blue

| F |  |  |  |  |
|---|--|--|--|--|
|   |  |  |  |  |

| F (inches)               | 1.23                                                                                                  |  |  |  |  |
|--------------------------|-------------------------------------------------------------------------------------------------------|--|--|--|--|
| Accessories & Components |                                                                                                       |  |  |  |  |
| Cover                    | TY1CPI6                                                                                               |  |  |  |  |
| Packaging                |                                                                                                       |  |  |  |  |
| T&B Order Multiple       | 120                                                                                                   |  |  |  |  |
| T&B Inner Pack           | 6                                                                                                     |  |  |  |  |
| Package in Units         | 120                                                                                                   |  |  |  |  |
| T&B Sold in UOM          | Feet                                                                                                  |  |  |  |  |
| T&B Weight Per UOM       | 13.33 lbs. per 100                                                                                    |  |  |  |  |
| Application Support      |                                                                                                       |  |  |  |  |
| Product Selector         | TD_selector_duct_blue                                                                                 |  |  |  |  |
| T&B Sales Drawings       | wsd-000179                                                                                            |  |  |  |  |
| Technical Information    | Available on Website                                                                                  |  |  |  |  |
| Specifications           | Available on Website                                                                                  |  |  |  |  |
| Overview                 | Available on Website                                                                                  |  |  |  |  |
| Wire Fill Calculator     | Available on Website                                                                                  |  |  |  |  |
| Notes                    |                                                                                                       |  |  |  |  |
| Options                  | Catalog Number must be completed by adding suffix G for Gray, W for White, B for Black, I for Intrin- |  |  |  |  |

sic Blue. To order Adhesive-Backed duct, add suffix

|                      | A. To order duct without mounting holes, add suffix NM to catalog number. Contact Customer Service for pricing and availability. |
|----------------------|----------------------------------------------------------------------------------------------------------------------------------|
|                      | Standard lengths are 6 feet.                                                                                                     |
| Certifications       |                                                                                                                                  |
| RoHS Compliance      | Yes                                                                                                                              |
| Webcat CE_recognized | Υ                                                                                                                                |
| Certifications       |                                                                                                                                  |