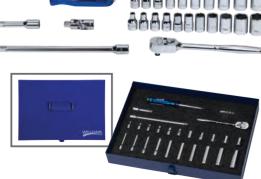

## A. 1 1 1 8888888**0000** -

WSM-38HFTB

| 6 & 8 Point SA<br>Product Code | AE, Packed in Exclusive                                                                                  | Keep-Safe-Foam<br>Description | System with Metal Box        |  |
|--------------------------------|----------------------------------------------------------------------------------------------------------|-------------------------------|------------------------------|--|
| WSM-38HFTB                     |                                                                                                          |                               |                              |  |
|                                | 38 Piece Tool Set with TB-103 Metal Tool Box<br>38 Piece Tool Set Only - Packed in Keep Safe Foam System |                               |                              |  |
| WSM-38HF                       |                                                                                                          | Only - Packed in N            | eep Safe Foam System         |  |
| Contents Incl                  | ude:                                                                                                     |                               |                              |  |
| Drive Tools:                   |                                                                                                          | Drive Tools:                  |                              |  |
| Product Code                   | Description                                                                                              | Product Code                  | Description                  |  |
| M-52EHA                        | 5 1/2" Enclosed Head Ratchet                                                                             | M-106A                        | Spinner Handle               |  |
| M-42A                          | Flex Handle                                                                                              | M-140A                        | Universal Joint              |  |
| M-102                          | 2" Extension                                                                                             | M-20A                         | Sliding T-Handle             |  |
| M-104                          | 4" Extension                                                                                             | MFE-6                         | 6" Flexible Extension        |  |
| M-115                          | 6" Extension                                                                                             |                               |                              |  |
|                                |                                                                                                          | Deep 6-Point Sockets          |                              |  |
| Shallow 6-Poin                 | t Sockets                                                                                                | Product Code                  | Size (Inches)                |  |
| Product Code                   | Size (Inches)                                                                                            | MD-606                        | 3/16                         |  |
| M-605                          | 5/32                                                                                                     | MD-607                        | 7/32                         |  |
| M-606                          | 3/16                                                                                                     | MD-608                        | 1/4                          |  |
| M-607                          | 7/32                                                                                                     | MD-609                        | <sup>9</sup> / <sub>32</sub> |  |
| M-608                          | 1/4                                                                                                      | MD-610                        | 5/16                         |  |
| M-609                          | <sup>9</sup> / <sub>32</sub>                                                                             | MD-611                        | 11/32                        |  |
| M-610                          | 5/16                                                                                                     | MD-612                        | 3/8                          |  |
| M-611                          | 11/32                                                                                                    | MD-614                        | 7/16                         |  |
| M-612                          | 3/8                                                                                                      | MD-616                        | 1/2                          |  |
| M-614                          | 7/16                                                                                                     | MD-618                        | <sup>9</sup> / <sub>16</sub> |  |
| M-616                          | 1/2                                                                                                      |                               |                              |  |
| M-618                          | <sup>9</sup> / <sub>16</sub>                                                                             | Screwdriver Bit Sockets       |                              |  |
|                                |                                                                                                          | Product Code                  | Description                  |  |
| Shallow 8-Point Sockets        |                                                                                                          | MA-7A-1P                      | #1 Phillips <sup>®</sup> Tip |  |
| Product Code                   | Size (Inches)                                                                                            | MA-7A-2P                      | #2 Phillips <sup>®</sup> Tip |  |
| M-808                          | 1/4                                                                                                      | MA-5A-1S                      | 3/16" Slotted Tip            |  |
| M-810                          | <sup>5</sup> / <sub>16</sub>                                                                             | MA-7A-2S                      | 7/32" Slotted Tip            |  |
| M-812                          | 3/8                                                                                                      | MA-8A-3S                      | 9/32" Slotted Tip            |  |

38 PIECE 1/4" DRIVE SOCKET AND DRIVE TOOL SET

#### Features

WILLIAMS

٠

Keep-Safe-Foam system keeps tools organized and helps prevent loss. All tools are professional quality, made of high-grade chrome vanadium steel. Sockets feature SUPERTORQUE® lobular openings for greater turning

power without deforming the fastener. Metal tool box made for years of rugged use. .