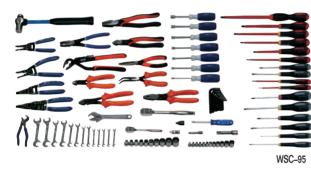

## **95 PIECE BASIC ELECTRICAL REPAIR SET**

### **Contains the following tools:**

| Product Category                       | Number of Pieces |
|----------------------------------------|------------------|
| Hammers                                | 1                |
| Hand Sockets                           | 22               |
| Pliers                                 | 5                |
| Pliers - Electrical                    | 4                |
| Pliers - Insulated                     | 4                |
| Ratchets, Drive Tools, and Accessories | 7                |
| Screwdrivers                           | 13               |
| Screwdrivers - Insulated               | 10               |
| Tool Box                               | 1                |
| Wrenches                               | 28               |

### Note: Complete set contents are listed in appendix A **Set Configurations Available**

| Product Code | Description                                  |
|--------------|----------------------------------------------|
| WSC-95TB     | 95 Piece Electrical Repair Set with Tool Box |
| WSC-95       | Tool Set Only (94 Pieces)                    |

#### **Features**

· Designed to satisfy electrical maintenance tool requirements, this set has both the standard hand tools and special tools needed to accomplish a wide variety of electrical maintenance and installation. Start with 1/4" and 3/6" drive sockets and accessories.

3-Drawer Service Cart with Lid

- · Insulated and non-insulated pliers and screwdrivers.
- A electrician's holesaw set and a 10-pack of assorted recip blades.
- A comprehensive assortment of electrical strippers / crimpers / cutters.
- Drywall, hacksaw, and toolbox saws.
- And a 3-drawer roll cart helps organize, store, and move your tool set. Unique in the industry, this set will help you get those critical electrical maintenance tasks done quickly, efficiently, professionally, and safely.