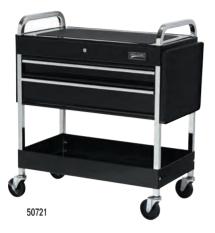

### 50721

**Tool Box Included** 

3-Drawer Service Cart with Lid

- · Insulated and non-insulated pliers and screwdrivers.
- A electrician's holesaw set and a 10-pack of assorted recip blades.
- A comprehensive assortment of electrical strippers / crimpers / cutters.
- Drywall, hacksaw, and toolbox saws.
- And a 3-drawer roll cart helps organize, store, and move your tool set. Unique in the industry, this set will help you get those critical electrical maintenance tasks done quickly, efficiently, professionally, and safely.