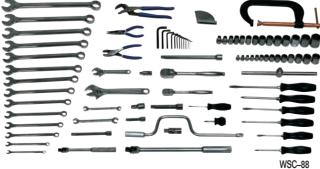

## **88 PIECE GENERAL INDUSTRIAL REPAIR SET**

### **Contains the following tools:**

| Product Category                       | Number of Pieces |
|----------------------------------------|------------------|
| Clamp                                  | 1                |
| Feeler Gauge Set                       | 1                |
| Hand Sockets                           | 28               |
| Pliers                                 | 4                |
| Ratchets, Drive Tools, and Accessories | 7                |
| Screwdrivers                           | 8                |
| Tool Box                               | 1                |
| Wrenches                               | 32               |

#### Note: Complete set contents are listed in appendix A **Set Configurations Available**

| Product Code       | Description                                                                       |
|--------------------|-----------------------------------------------------------------------------------|
| WSC-88TB<br>WSC-88 | 88 Piece General Industrial Repair Set with Tool Box<br>Tool Set Only (87 Pieces) |
| 1100-00            | Tool oct only tor Theetas                                                         |

#### Features

· Designed for the shop that requires a basic industrial tool set, this set includes the popular sizes in  $3\!\!/_8$  and  $1\!\!/_2$  drive sockets, an assortment of wrenches, and the most commonly used pliers and screwdrivers.