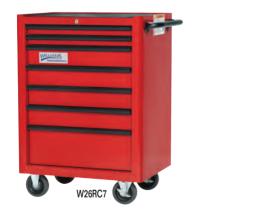

### Tool Box Included

| W26RC7 | 26" Wide x 20" Deep 7-Drawer Roll Cabinet |
|--------|-------------------------------------------|
|        |                                           |