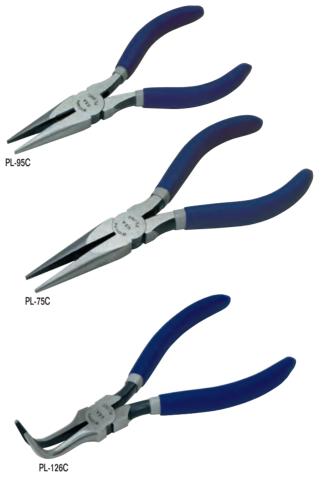

### **LONG NOSE**

### **CHAIN NOSE PLIERS**

#### **Double-Dipped Plastic Handles**

| Product Code | Description              | Overall Length (Inches)       | Jaw Length<br>(Inches)         |
|--------------|--------------------------|-------------------------------|--------------------------------|
| PL-95C       | Short Nose w/cutter      | 5 <sup>1</sup> / <sub>2</sub> | 1 5/32                         |
| PL-75C       | Long Nose                | 6 3/4                         | 2 <sup>5</sup> / <sub>16</sub> |
| PL-76C       | Long Nose w/cutter       | 6 1/2                         | 1 <sup>5</sup> / <sub>16</sub> |
| PL-77C       | Extra Long Nose w/cutter | 7 1/2                         | 1 29/32                        |

#### THIN BENT CHAIN NOSE PLIERS

#### **Double-Dipped Plastic Handles**

| Product Code | Description        | Overall Length (Inches)       | Jaw Length<br>(Inches) |
|--------------|--------------------|-------------------------------|------------------------|
| PL-126C      | 73° Bent Thin Nose | 6 <sup>1</sup> / <sub>4</sub> | 1 1/4                  |

## Features

- · Polished heads resist rust and corrosion, extending the tool life.
- · Serrated jaws for extra gripping power.
- 73° bent nose model featured thin jaws angled to reach around obstacles and hard-to-reach spaces.