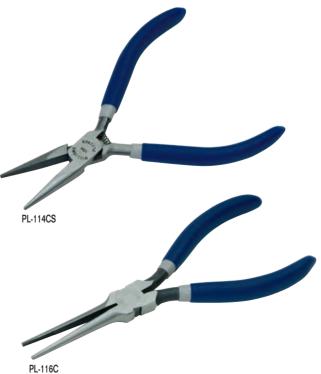

### **NEEDLE NOSE PLIERS**

#### **Double-Dipped Plastic Handles**

| Product Code | Description | Overall Length (Inches) | Jaw Length<br>(Inches) |
|--------------|-------------|-------------------------|------------------------|
| PL-114CS     | Short Nose  | 4 1/2                   | 1                      |
| PL-116C      | Long Nose   | 7                       | 2 3/16                 |
| '            |             |                         |                        |

#### **Features**

- · Polished heads resist rust and corrosion, extending the tool life.
- Serrated jaws provide extra gripping power.
- The PL-114CS short nose model is supplied with a spring and is designed for close, fine electrical and mechanical work.
- The PL-116C long nose model provides excellent gripping ability for use in tight, narrow places.